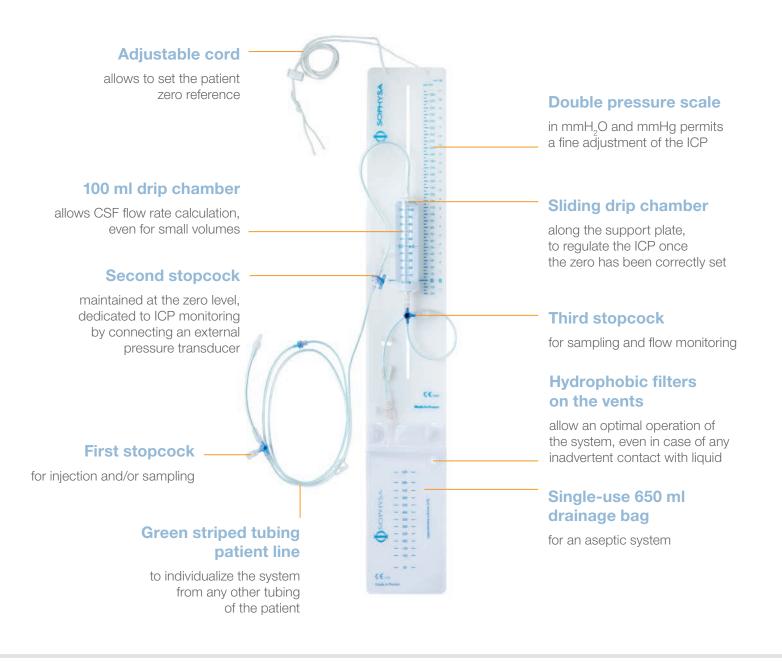

# External CSF Drainage & Monitoring System

A complete CSF drainage system with a graduated drip chamber that allows CSF flow rate calculation. This system also allows samples to be taken, medication to be injected and ICP to be monitored.

#### **External Drainage and CSF Monitoring System**

- Single-use drainage bag (650 ml), graduated, with protective cap and hydrophobic filter.
- Support plate, graduated in mmH<sub>2</sub>O, and mmHg, to adjust intracranial pressure (ICP).
- 100 ml graduated drip chamber (± 2%), with a hydrophobic air vent.
- Three 3-way stopcocks with Luer-Lock connection, each with a latex free access site dedicated either to injection, sampling, or ICP measurements.
- Drainage tubing, 165 cm length, identified by a green stripe embedded in tubing wall with Luer-Lock connections, an anti-reflux valve and a clamp.