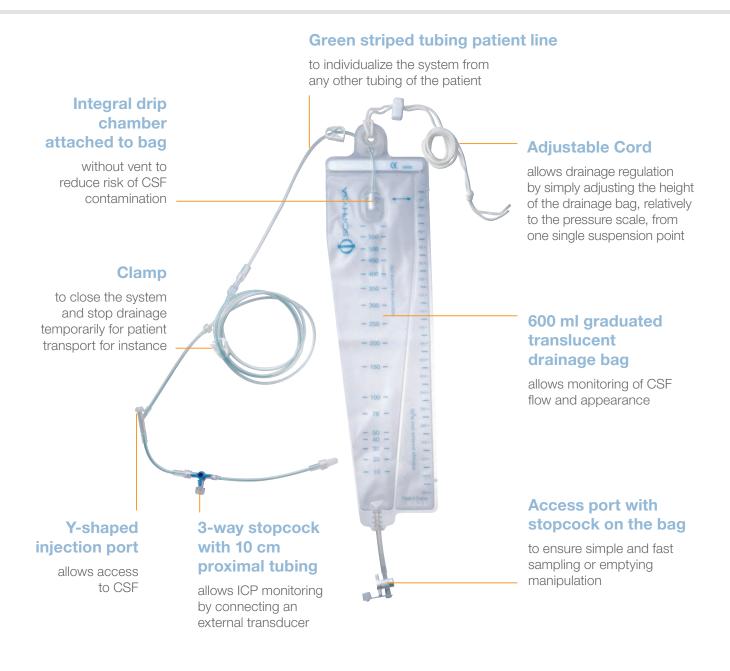

#### **External Neurological Drainage System**

- 600 ml graduated drainage bag with:
  - integral drip chamber, 30 cm tubing length, with a clamp and a male Luer-Lock connector.
- access port with stopcock and removable cap.
- 360 mmH<sub>2</sub>O graduated scale.
- Drainage tubing, 165 cm length, identified by a green stripe embedded in tubing wall, with female Luer-Lock connector, clamp, anti-reflux valve, Y-shaped injection port, 3-way stopcock with a Luer-Lock connector, and extension tube, ending in a male Luer-Lock connector.

#### Replacement Drainage Bag Accessory for external CSF drainage (DE-210)

Replacement drainage bag for the External Neurological Drainage System. 5 units per box.

- 600 ml graduated drainage bag with:
- integral drip chamber, 30 cm tubing length, with a clamp, and a male Luer-Lock connector.
- access port with stopcock and removable cap.
- 360 mmH<sub>2</sub>O graduated scale.