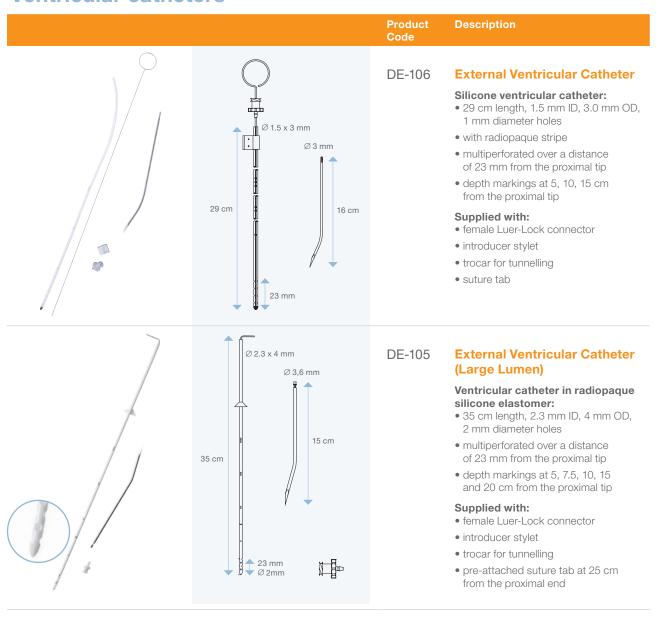

#### **Ventricular catheters**

|                              | Reference | Designation                                                              |
|------------------------------|-----------|--------------------------------------------------------------------------|
| External CSF Drainage System |           |                                                                          |
|                              | DE-210    | External Neurological Drainage System                                    |
|                              | DE-220    | Replacement Drainage Bag<br>Accessory for external CSF drainage (DE-210) |

#### **External CSF Drainage & Monitoring System**

DE-410 External Drainage and CSF Monitoring System

DE-420 Replacement Drainage Bag II
Accessory for external CSF drainage (DE-410)

| External CSF Drainage - Catheters |        |                                                                                         |
|-----------------------------------|--------|-----------------------------------------------------------------------------------------|
|                                   | DE-106 | External Ventricular Catheter                                                           |
|                                   | DE-105 | External Ventricular Catheter (Large Lumen)                                             |
|                                   | DE-108 | External Lumbar Catheter                                                                |
|                                   | DE-109 | External Lumbar Catheter with Introducer Guide                                          |
| External CSF Drainage - Kits      |        |                                                                                         |
|                                   | DE-306 | Complete Kit for External Ventricular Drainage (DE-210 + DE-106)                        |
|                                   | DE-305 | Complete Kit for External Drainage - Large Lumen Ventricular Catheter (DE-210 + DE-105) |
|                                   | DE-308 | Complete Kit for External Lumbar Drainage<br>(DE-210 + DE-108)                          |
|                                   | DE-406 | Complete Kit for External Ventricular Drainage and CSF Monitoring (DE-410 + DE-106)     |
|                                   | DE-408 | Complete Kit for External Lumbar Drainage and CSF Monitoring (DE-410 + DE-108)          |