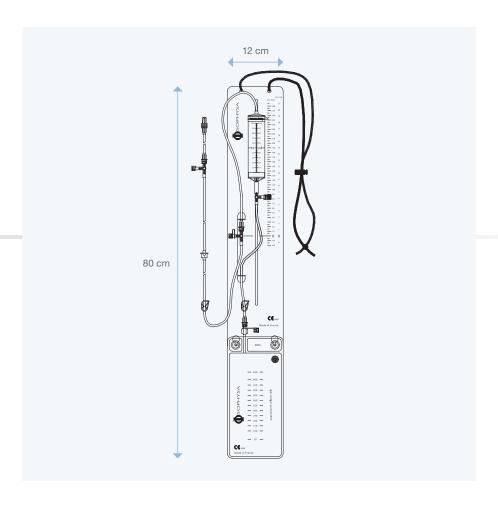

# External CSF Drainage & Monitoring System

A complete CSF drainage system with a graduated drip chamber that allows CSF flow rate calculation. This system also allows samples to be taken, medication to be injected and ICP to be monitored.

#### **External Drainage and CSF Monitoring System**

- Single-use drainage bag (650 ml), graduated, with protective cap and hydrophobic filter.
- Support plate, graduated in mmH<sub>2</sub>O, and mmHg, to adjust intracranial pressure (ICP).
- 100 ml graduated drip chamber (± 2%), with a hydrophobic air vent.
- Three 3-way stopcocks with Luer-Lock connection, each with a latex free access site dedicated either to injection, sampling, or ICP measurements.
- Drainage tubing, 165 cm length, identified by a green stripe embedded in tubing wall with Luer-Lock connections, an anti-reflux valve and a clamp.