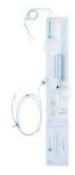

# External CSF Drainage & Monitoring System

A complete CSF drainage system with a graduated drip chamber that allows CSF flow rate calculation. This system also allows samples to be taken, medication to be injected and ICP to be monitored.

#### **External Drainage and CSF Monitoring System**

- Single-use drainage bag (650 ml), graduated, with protective cap and hydrophobic filter.
- Support plate, graduated in mmH<sub>2</sub>O, and mmHg, to adjust intracranial pressure (ICP).
- 100 ml graduated drip chamber (± 2%), with a hydrophobic air vent.
- Three 3-way stopcocks with Luer-Lock connection, each with a latex free access site dedicated either to injection, sampling, or ICP measurements.
- Drainage tubing, 165 cm length, identified by a green stripe embedded in tubing wall with Luer-Lock connections, an anti-reflux valve and a clamp.