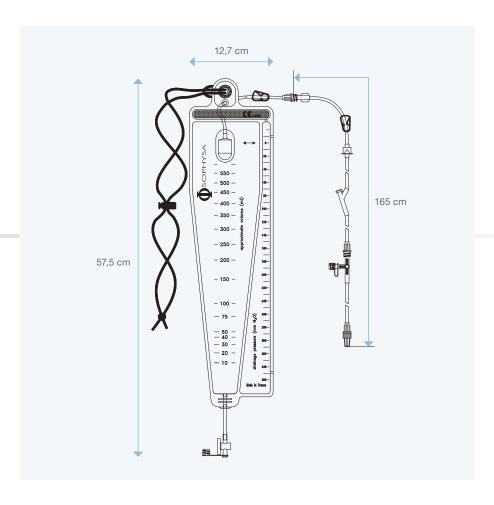

#### **External Neurological Drainage System**

- 600 ml graduated drainage bag with:
  - integral drip chamber, 30 cm tubing length, with a clamp and a male Luer-Lock connector.
- access port with stopcock and removable cap.
- 360 mmH<sub>2</sub>O graduated scale.
- Drainage tubing, 165 cm length, identified by a green stripe embedded in tubing wall, with female Luer-Lock connector, clamp, anti-reflux valve, Y-shaped injection port, 3-way stopcock with a Luer-Lock connector, and extension tube, ending in a male Luer-Lock connector.

#### Replacement Drainage Bag Accessory for external CSF drainage (DE-210)

Replacement drainage bag for the External Neurological Drainage System. 5 units per box.

- 600 ml graduated drainage bag with:
- integral drip chamber, 30 cm tubing length, with a clamp, and a male Luer-Lock connector.
- access port with stopcock and removable cap.
- 360 mmH<sub>2</sub>O graduated scale.