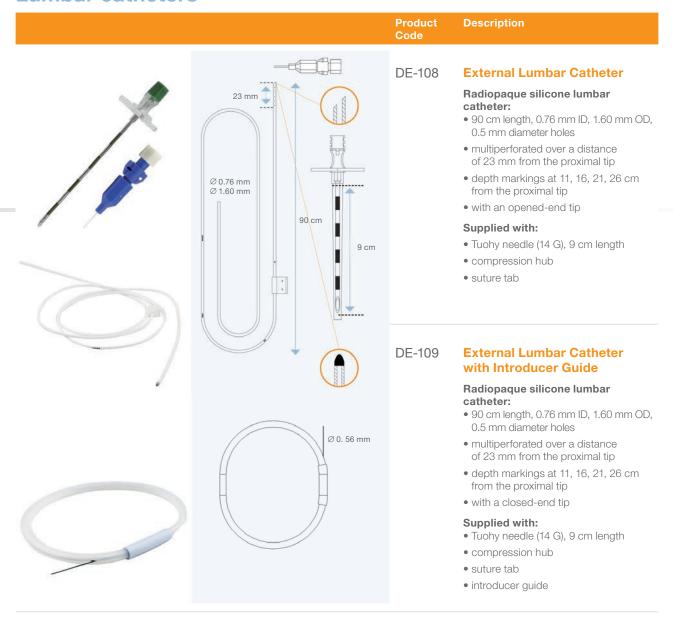

## **External CSF Drainage Catheters**

A complete range of ventricular and lumbar catheters is available. They are meant to be used with the two different Sophysa external CSF drainage systems.

#### **Lumbar catheters**