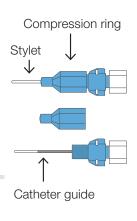

#### Focus on the compression hub: an alternative to the classical Luer-Lock connector

- 1 Unscrew the compression ring
- 2 Insert the distal end of the catheter through the compression ring
- 3 Push the distal end of the catheter onto the stylet
- 4 Push the distal end of the catheter onto the catheter guide as far as possible
- 5 Screw the compression ring
- 6 Remove the stylet and connect the compression hub to the patient line