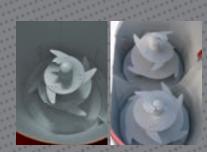

VM Easy Mix

"Top speed" Knives on the top of the augers.

VM3 30 m³ Twin with right and left front unloading belt. Turbine with two unloading on the right ad on the left.

- An extraordinary range for high performances.
  2 augers cut more fast than 1, but 3 cut even faster.
  Compact both in width and height.
  Available from 15 until 40 m³.
  Can be equipped with one single axle or with double axle balance system.
  Turbine is available on all models.