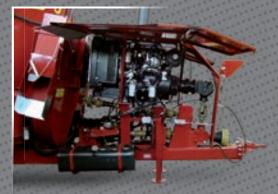

The turbine can be fitted on all versions 2 or 3 augers. Possibility to unloading with the turbine.
The turbine is standard fitting with 2 speeds gear-box.
Cardan shaft for turbine with clutch and free-wheel.