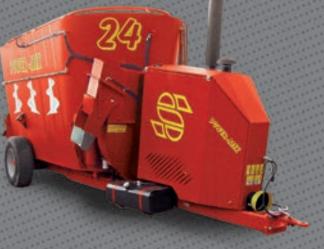

TWIN: double axle balance system with rear steering axle.

VM3 24m³ Power-mix 145 Hp. Frontal left unloading with belt. Rear central unloading. Turbine. Hydraulic divider for fibrous products.

17

Remote control weighing system.

VM3 24 Power Mix