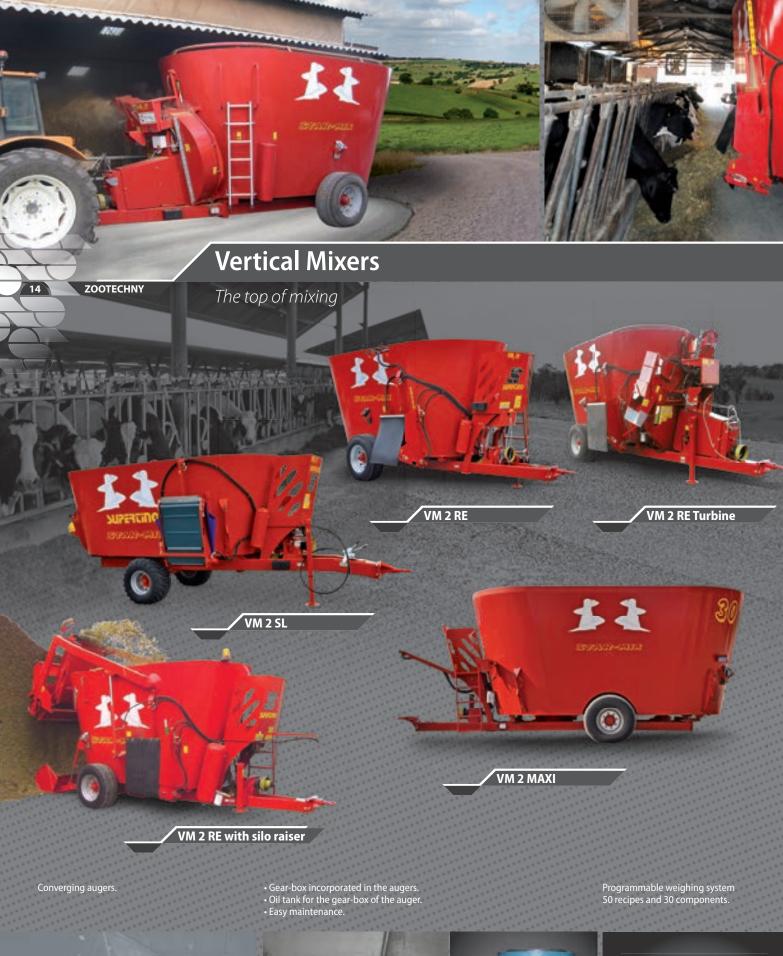

The turbine can be fitted on all versions 2 or 3 augers. Possibility to unloading with the turbine.
The turbine is standard fitting with 2 speeds gear-box.
Cardan shaft for turbine with clutch and free-wheel.

VM Easy Mix

"Top speed" Knives on the top of the augers.









VM3 30 m³ Twin with right and left front unloading belt. Turbine with two unloading on the right ad on the left.

- An extraordinary range for high performances.
  2 augers cut more fast than 1, but 3 cut even faster.
  Compact both in width and height.
  Available from 15 until 40 m³.
  Can be equipped with one single axle or with double axle balance system.
  Turbine is available on all models.

TWIN: double axle balance system with rear steering axle.









VM3 24m³ Power-mix 145 Hp. Frontal le