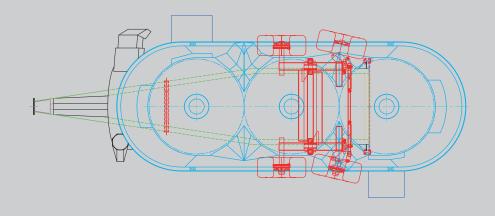

VM Easy Mix

"Top speed" Knives on the top of the augers.

VM3 30 m³ Twin with right and left front unloading belt. Turbine with two unloading on the right ad on the left.

- An extraordinary range for high performances.
  2 augers cut more fast than 1, but 3 cut even faster.
  Compact both in width and height.
  Available from 15 until 40 m³.
  Can be equipped with one single axle or with double axle balance system.
  Turbine is available on all models.

TWIN: double axle balance system with rear steering axle.

VM3 24m³ Power-mix 145 Hp. Frontal left unloading with belt. Rear central unloading. Turbine. Hydraulic divider for fibrous products.

17

Remote control weighing system.