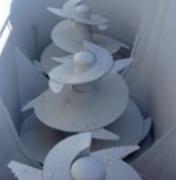

VM Easy Mix

"Top speed" Knives on the top of the augers.

VM3 30 m³ Twin with right and left front unloading belt. Turbine with two unloading on the right ad on the left.

- An extraordinary range for high performances.
  2 augers cut more fast than 1, but 3 cut even faster.
  Compact both in width and height.
  Available from 15 until 40 m³.
  Can be equipped with one single axle or with double axle balance system.
  Turbine is available on all models.