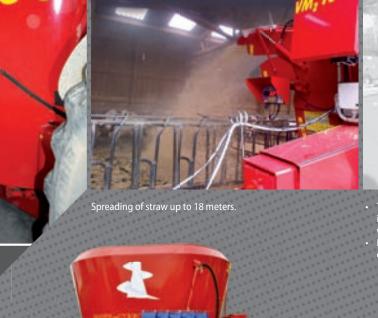

VM Easy Mix

"Top speed" Knives on the top of the augers.

VM3 30 m³ Twin with right and left front unloading belt. Turbine with two unloading on the right ad on the left.

- An extraordinary range for high performances.
  2 augers cut more fast than 1, but 3 cut even faster.
  Compact both in width and height.
  Available from 15 until 40 m³.
  Can be equipped with one single axle or with double axle balance system.
  Turbine is available on all models.