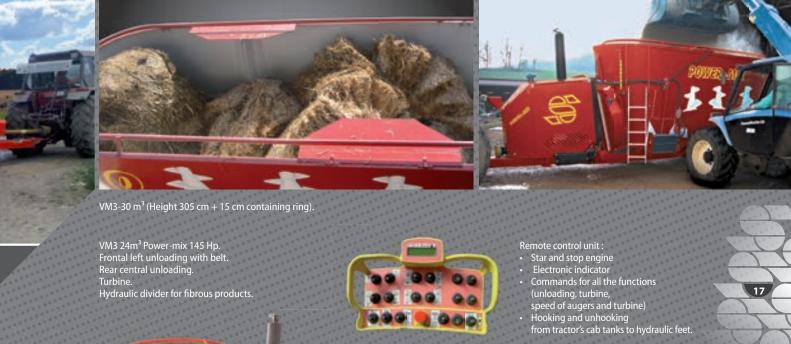

TWIN: double axle balance system with rear steering axle.

VM3 24m³ Power-mix 145 Hp. Frontal left unloading with belt. Rear central unloading. Turbine. Hydraulic divider for fibrous products.

17

Remote control weighing system.