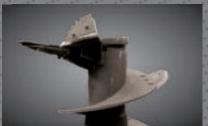

VM Easy Mix

"Top speed" Knives on the top of the augers.

VM3 30 m³ Twin with right and left front unloading belt. Turbine with two unloading on the right ad on the left.

- An extraordinary range for high performances.
  2 augers cut more fast than 1, but 3 cut even faster.
  Compact both in width and height.
  Available from 15 until 40 m³.
  Can be equipped with one single axle or with double axle balance system.
  Turbine is available on all models.