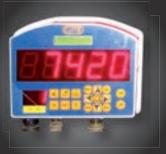

TWIN: double axle balance system with rear steering axle.

VM3 24m³ Power-mix 145 Hp. Frontal left unloading with belt. Rear central unloading. Turbine. Hydraulic divider for fibrous products.

17

Remote control weighing system.