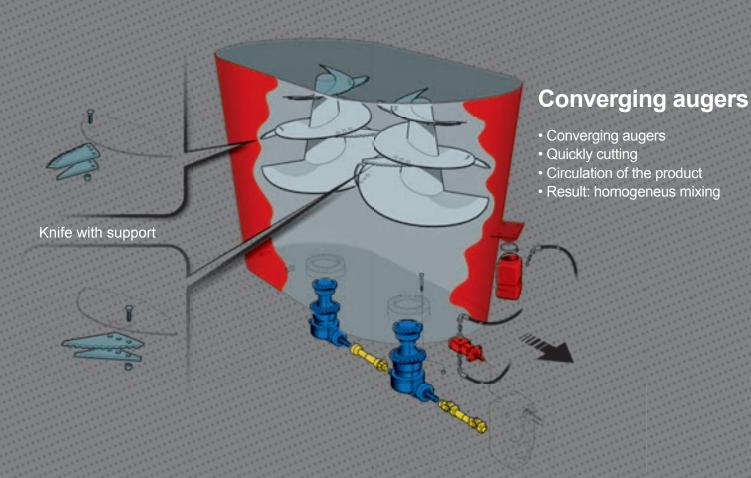

VM Easy Mix

"Top speed" Knives on the top of the augers.

VM3 30 m³ Twin with right and left front unloading belt. Turbine with two unloading on the right ad on the left.

- An extraordinary range for high performances.
  2 augers cut more fast than 1, but 3 cut even faster.
  Compact both in width and height.
  Available from 15 until 40 m³.
  Can be equipped with one single axle or with double axle balance system.
  Turbine is available on all models.