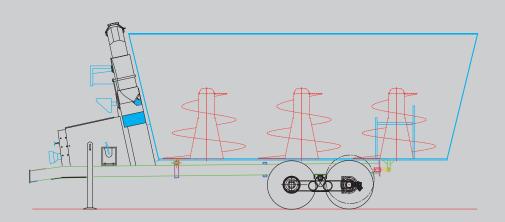

VM Easy Mix

"Top speed" Knives on the top of the augers.

VM3 30 m³ Twin with right and left front unloading belt. Turbine with two unloading on the right ad on the left.

- An extraordinary range for high performances.
  2 augers cut more fast than 1, but 3 cut even faster.
  Compact both in width and height.
  Available from 15 until 40 m³.
  Can be equipped with one single axle or with double axle balance system.
  Turbine is available on all models.

TWIN: double axle balance system with rear steering axle.

VM3 24m³ Power-mix 145 Hp. Frontal left unloading with belt. Rear central unloading. Turbine. Hydraulic divider for fibrous products.

17

Remote control weighing system.