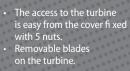

The turbine can be fitted on all versions 2 or 3 augers. Possibility to unloading with the turbine.
The turbine is standard fitting with 2 speeds gear-box.
Cardan shaft for turbine with clutch and free-wheel.