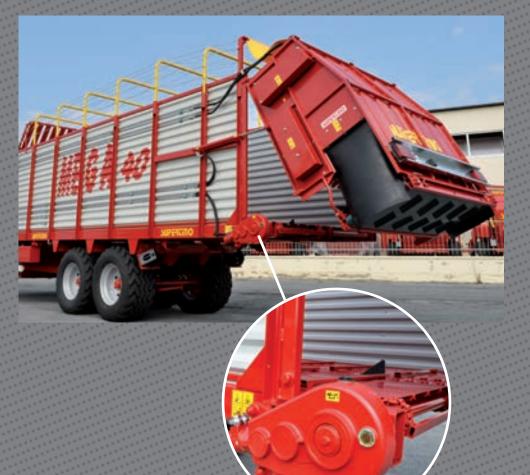

## Trailed cutting and self loading grass wagons

ZOOTECHNY

30

Quick harvesting of green grass

MEGA 35 / MEGA 40

Double axle balance system with rear steering axle.

SUPERINO CONTRACTOR

Bilateral unloading with chains belt.

Unloading system with dosing device, 3 rotors and bilateral unloading with belt in PVC.

 Cutting width 2.150 mm.

The loading conveyor can be equipped with 5 knives (in the picture only 1).

Digital control unit with display standard on version MEGA.