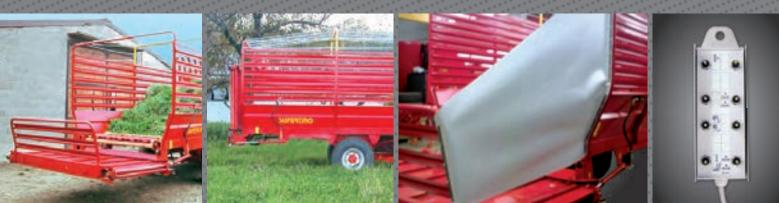

ZOOTECHNY

28

uick harvesting of green grass

CA 20

Bilateral unloading with chains belt.

CA 60

Curtain for containing product (on the side not used)

CA 40 / CA 50

CA 70

Electro-hydraulic commands.

The mowing bar with 2 drums mechanically driven, manufactured by Supertino, allows to work also on uneven grounds.

29