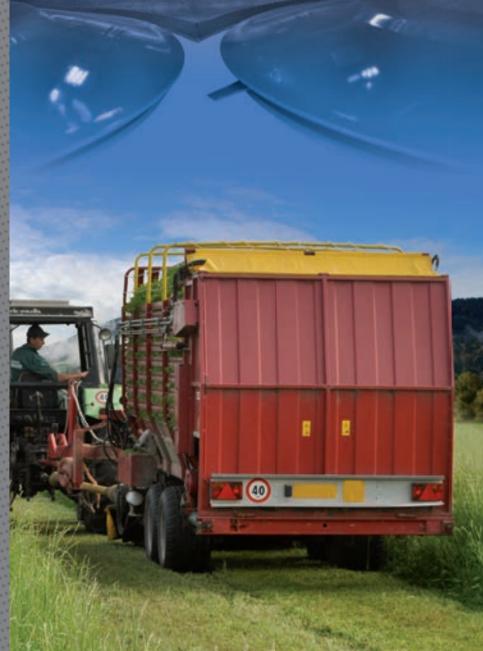

## Trailed cutting and self loading grass wagons

ZOOTECHNY

30

Quick harvesting of green grass

MEGA 35 / MEGA 40

Double axle balance system with rear steering axle.

SUPERINO CONTRACTOR

Bilateral unloading with chains belt.

Unloading system with dosing device, 3 rotors and bilateral unloading with belt in PVC.

 Cutting width 2.150 mm.

The loading conveyor can be equipped with 5 knives (in the picture only 1).

Digital control unit with display standard on version MEGA.