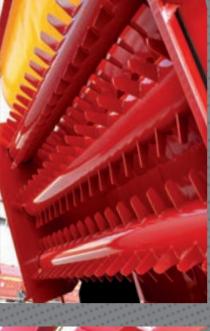

Unloading system with dosing device, 3 rotors and bilateral unloading with belt in PVC.

 Cutting width 2.150 mm.

The loading conveyor can be equipped with 5 knives (in the picture only 1).

Digital control unit with display standard on version MEGA.