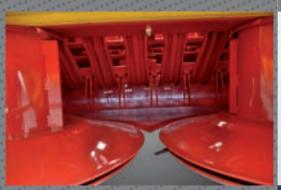

Unloading system with dosing device, 3 rotors and bilateral unloading with belt in PVC.

 Cutting width 2.150 mm.

The loading conveyor can be equipped with 5 knives (in the picture only 1).

Digital control unit with display standard on version MEGA.