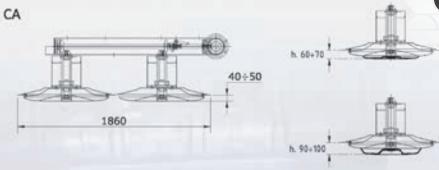

CA 70

Electro-hydraulic commands.

The mowing bar with 2 drums mechanically driven, manufactured by Supertino, allows to work also on uneven grounds.

29