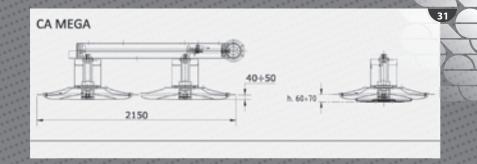

Unloading system with dosing device, 3 rotors and bilateral unloading with belt in PVC.

 Cutting width 2.150 mm.

The loading conveyor can be equipped with 5 knives (in the picture only 1).

Digital control unit with display standard on version MEGA.