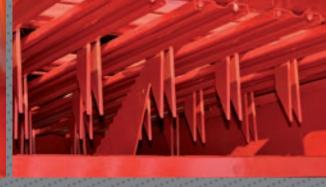

Unloading system with dosing device, 3 rotors and bilateral unloading with belt in PVC.

 Cutting width 2.150 mm.

The loading conveyor can be equipped with 5 knives (in the picture only 1).

Digital control unit with display standard on version MEGA.