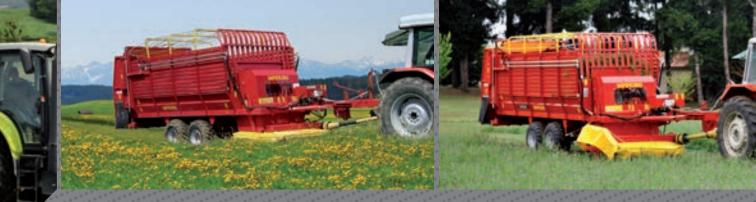

## Trailed cutting and self loading grass wagons

ZOOTECHNY

30

Quick harvesting of green grass

MEGA 35 / MEGA 40

Double axle balance system with rear steering axle.

SUPERINO CONTRACTOR

Bilateral unloading with chains belt.

Unloading system with dosing device, 3 rotors and bilateral unloading with belt in PVC.

 Cutting width 2.150 mm.

The loading conveyor can be equipped with 5 knives (in the picture only 1).

Digital control unit with display standard on version MEGA.