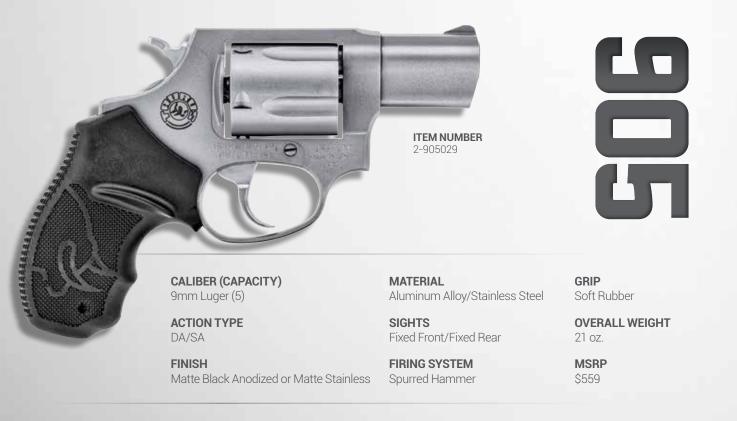

UL | ITEM NUMBER<br>2-380129UL       |                       |
|--------------------------------------------|---------------------------------|-----------------------|
| <b>CALIBER (CAPACITY)</b>                  | MATERIAL                        | <b>GRIP</b>           |
| 380 Auto (5)                               | Carbon Steel or Stainless Steel | Soft Rubber           |
| ACTION TYPE                                | <b>SIGHTS</b>                   | <b>OVERALL WEIGHT</b> |
| DAO                                        | Fixed Front/Adjustable Rear     | 16 oz.                |
| <b>FINISH</b>                              | FIRING SYSTEM                   | <b>MSRP</b>           |
| Black Oxide or Matte Stainless             | Bobbed Hammer                   | \$489                 |





## MAGAZINES

| MODEL           | ITEM NO.      | UPC             | DESCRIPTION                                                       |
|-----------------|---------------|-----------------|-------------------------------------------------------------------|
| 22M             | 5-11221       | 7-25327-51221-9 | 8-Round PT-22 Magazine                                            |
| 22 Poly         | 5-11221PLY    | 7-25327-61030-4 | 8-Round PT-22 Magazine 22LR for Poly Model                        |
| 25M             | 5-11251       | 7-25327-51251-6 | 9-Round PT-25 Magazine                                            |
| 111MPRO & 111G2 | 5-11101PRO    | 7-25327-51111-3 | 10-Round PT-111 PRO Magazine for Millennium PRO and Millennium G2 |
| 111MPRO-12      | 5-11101PRO-12 | 7-25327-60031-