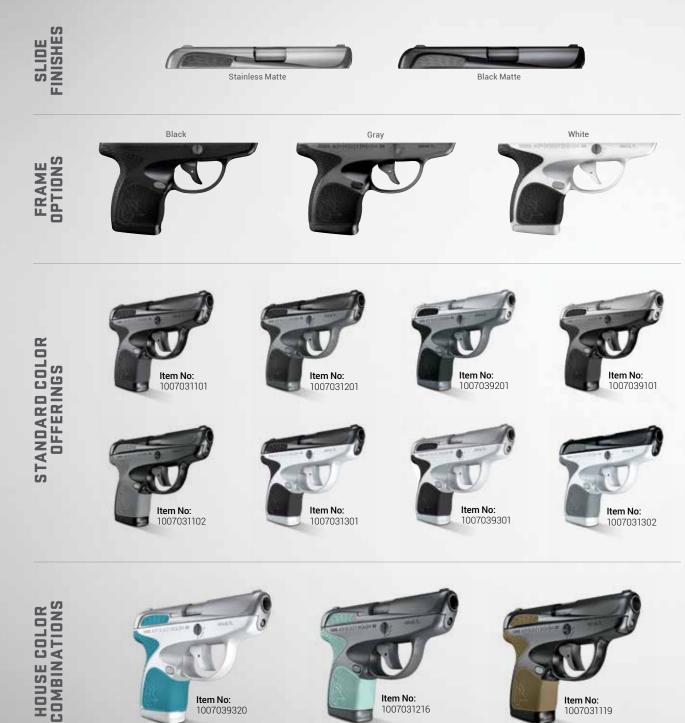

# PISTOLS

| PRODUCT LINE           | ITEM NO.      | UPC             | DESCRIPTION                            | CALIBER                              | CAPACITY              | FINISH          | GRIPS               | FIRING<br>SYSTEM | ACTION TYPE   |
|------------------------|---------------|-----------------|----------------------------------------|--------------------------------------|-----------------------|-----------------|---------------------|------------------|---------------|
| Millennium® G2         | 1-111031G2-12 | 7-25327-61060-1 | 111 MILLENNIUM G2 9mm BK/BK 3.2" 2x12  | 9mm                                  | 12                    | Black           | Polymer             | Striker          | SA w/Restrike |
| Millennium® G2         | 1-111039G2-12 | 7-25327-61091-5 | 111 MILLENNIUM G2 9mm BK/SS 3.2" 2x12  | 9mm                                  | 12                    | Black           | Polymer             | Striker          | SA w/Restrike |
| Millennium® G2         | 1-140031G2    | 7-25327-61061-8 | 140 MILLENNIUM G2 40SW BK/BK 3.2" 2x10 | 40 S&W                               | 10                    | Black           | Polymer             | Striker          | SA w/Restrike |
| Millennium® G2         | 1-140039G2    | 7-25327-61092-2 | 140 MILLENNIUM G2 40SW BK/SS 3.2" 2x10 | 40 S&W                               | 10                    | Black           | Polymer             | Striker          | SA w/Restrike |
| Curve®                 | 1-180031      | 7-25327-61149-3 | CURVE 380AUTO BK/BK 2.7" 2x6           | 380 Auto                             | 6                     | Black           | Polymer             | Hammer           | DAO           |
| Curve®                 | 1-180031V     | 7-25327-61376-3 | CURVE 380AUTO BK/BK 2.7" 2x6 Laser     | 6                                    | Black                 | Polymer         | Hammer              | DAO              |               |
| Taurus 1911™           | 1-191101-B1   | 7-25327-60543-0 | 1911 45ACP BK/BK 5" 2x8 PIC            | 1911 45ACP BK/BK 5" 2x8 PIC 45 ACP 8 |                       |                 | Checkered Black     | Hammer           | SAO           |
| Taurus 1911™           | 1-191101DT    | 7-25327-60435-8 | 1911 45ACP BK/DUO 5" 2x8               | 45 ACP                               | 8                     | Matte Black     | Checkered Black     | Hammer           | SAO           |
| Taurus 1911™           | 1-191101FS    | 7-25327-61123-3 | 1911 45ACP BK/BK 5" 1x8                | 45 ACP 8 Matte Black                 |                       |                 | Checkered Black     | Hammer           | SAO           |
| Taurus 1911™           | 1-191109      | 7-25327-60103-6 | 1911 45ACP SS/SS 5" 2x8                | 45 ACP 8 Matte Stainles              |                       |                 | Checkered Black     | Hammer           | SAO           |
| Taurus 1911™           | 1-191109-SS1  | 7-25327-60246-0 | 1911 45ACP SS/SS 5" 2x8 PIC            | 45 ACP 8 Matte Stainless             |                       | Checkered Black | Hammer              | SAO              |               |
| Taurus 1911™           | 1-191101-9    | 7-25327-60277-4 | 1911 9mm BK/BK 5" 2x9                  | 9mm                                  | 9                     | Matte Black     | Checkered Black     | Hammer           | SAO           |
| Taurus 1911™           | 1-191109-9    | 7-25327-60278-1 | 1911 9mm SS/SS 5" 2x9                  | 9mm                                  | 9                     | Matte Stainless | Checkered Black     | Hammer           | SAO           |
| Taurus 1911™ Commander | 1-191101COM   | 7-25327-61588-0 | 1911 Commander 45ACP BK/BK 4.25" 2x8   | 45 ACP                               | 8                     | Matte Black     | Checkered Black     | Hammer           | SAO           |
| Taurus 1911™ Officer   | 1-191101OFC   | 7-25327-61589-7 | 1911 Officer 45ACP BK/BK 3.51" 2x6     | 45 ACP                               | 6                     | Matte Black     | Checkered Black     | Hammer           | SAO           |
| 92                     | 1-920151-17   | 7-25327-60052-7 | 92 9mm BK/BK 5" 2x17                   | 9mm                                  | 17 Black              |                 | Black Rubber        | Hammer           | DA/SA         |
| 92                     | 1-920159-17   | 7-25327-60053-4 | 92 9mm SS/SS 5" 2x17                   | 9mm                                  | nm 17 Stainless Steel |                 | Black Rubber        | Hammer           | DA/SA         |
| 22 Poly                | 1-220031PLY   | 7-25327-60699-4 | 22 Poly 22LR BK/BK 2.8" 1x8            | 22 LR                                | 22 LR 8 Black         |                 | Polymer             | Hammer           | DAO           |
| 22 Poly                | 1-220039PLY   | 7-25327-61014-4 | 22 Poly 22LR BK/SS 2.8" 1x8            | 22 LR                                | 22 LR 8 Black         |                 | Polymer             | Hammer           | DAO           |
| Taurus Spectrum™       | 1007031101    | 7-25327-61378-7 | SPECTRUM 380AUTO BK/BK 2.8" 6/7 BK     | 380 Auto                             | 380 Auto 6/7 Black    |                 | Soft-Touch Overmold | Striker          | DAO           |
| Taurus Spectrum™       | 1007039101    | 7-25327-61438-8 | SPECTRUM 380AUTO SS/BK 2.8" 6/7 BK     | 380 Auto                             | 6/7                   | Black           | Soft-Touch Overmold | Striker          | DAO           |
| Taurus Spectrum™       | 1007031102    | 7-25327-61379-4 | SPECTRUM 380AUTO BK/BK 2.8" 6/7 GRY    | 380 Auto                             | 6/7                   | Black           | Soft-Touch Overmold | Striker          | DAO           |
| Taurus Spectrum™       | 1007031201    | 7-25327-61398-5 | SPECTRUM 380AUTO BK/GRY 2.8" 6/7 BK    | 380 Auto                             | 6/7                   | Gray            | Soft-Touch Overmold | Striker          | DAO           |
| Taurus Spectrum™       | 1007039201    | 7-25327-61458-6 | SPECTRUM 380AUTO SS/GRY 2.8" 6/7 BK    | 380 Auto                             | 6/7                   | Gray            | Soft-Touch Overmold | Striker          | DAO           |
| Taurus Spectrum™       | 1007031301    | 7-25327-61418-0 | SPECTRUM 380AUTO BK/WT 2.8" 6/7 BK     | 380 Auto                             | 6/7                   | White           | Soft-Touch Overmold | Striker          | DAO           |
| Taurus Spectrum™       | 1007039301    | 7-25327-61478-4 | SPECTRUM 380AUTO SS/WT 2.8" 6/7 BK     | 380 Auto                             | 6/7                   | White           | Soft-Touch Overmold | Striker          | DAO           |
| Taurus Spectrum™       | 1007031302    | 7-25327-61419-7 | SPECTRUM 380AUTO BK/WT 2.8" 6/7 GRY    | 380 Auto                             | 6/7                   | White           | Soft-Touch Overmold | Striker          | DAO           |
| Taurus Spectrum™       | 1007031119    | 7-25327-61396-1 | SPECTRUM 380AUTO BK/BK 2.8" 6/7 FDE    | 380 Auto                             | 6/7                   | Black           | Soft-Touch Overmold | Striker          | DAO           |
| Taurus Spectrum™       | 1007039320    | 7-25327-61501-9 | SPECTRUM 380AUTO SS/WT 2.8" 6/7 CB     | 380 Auto                             | 6/7                   | White           | Soft-Touch Overmold | Striker          | DAO           |
| Taurus Spectrum™       | 1007031216    | 7-25327-61413-5 | SPECTRUM 380AUTO BK/GRY 2.8" 6/7 MNT   | 380 Auto                             | 6/7                   | Black           | Soft-Touch Overmold | Striker          | DAO           |