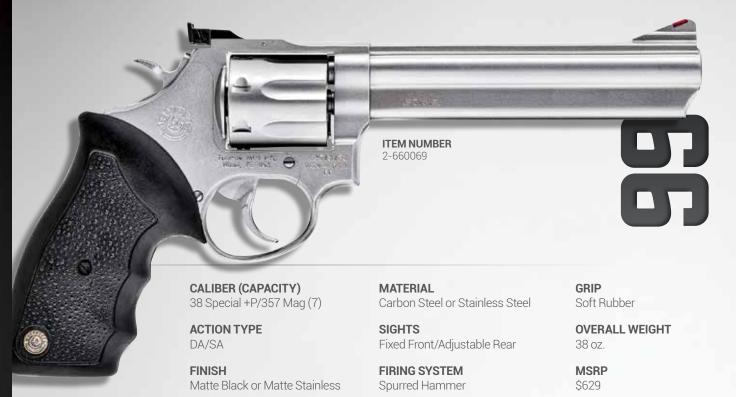

0

**FINISH** Matte Stainless MATERIAL Stainless Steel

> **SIGHTS** Fixed Front/Adjustable Rear

FIRING SYSTEM Spurred Hammer

GJ

**OVERALL WEIGHT** 44 oz.

**MSRP** \$729

TAURUS **25** REVOLVERS