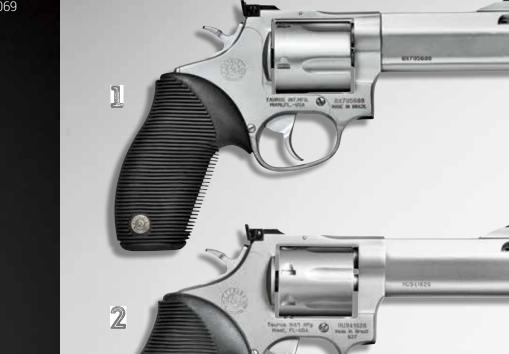

### **TRACKER® 17**

CALIBER (CAPACITY) 17 HMR (7)

ACTION TYPE DA/SA

FINISH Matte Black or Matte Stainless

MATERIAL Carbon Steel or Stainless Steel

SIGHTS Fixed Front/Adjustable Rear

FIRING SYSTEM Spurred Hammer

GRIP Ribber Grip®

**OVERALL WEIGHT** 47 oz.

MSRP \$559

**CALIBER (CAPACITY)** 44 Mag (5)

MATERIAL Carbon Steel or Stainless Steel

SIGHTS Fixed Front/Adjustable Rear

**OVERALL WEIGHT** 35 oz.

**MSRP** \$729

ITEM NUMBER 2-440049TKR

TRACKER<sup>®</sup> 627

3

MATERIAL Stainless Steel

SIGHTS Fixed Front/Adjustable Rear

**OVERALL WEIGHT** 35 oz.

MSRP \$709

**ITEM NUMBER** 2-627049

#### TRACKER® 992 3

10.0

**CALIBER (CAPACITY)** 22 LR/22 Mag (9)

MATERIAL Carbon Steel or Stainless Steel

**SIGHTS** Fixed Front/Adjustable Rear

**OVERALL WEIGHT** 46 oz.

MSRP \$659 ITEM NUMBER 2-992069

SEE COMPLETE SPECS ON PAGE 34 · SEE +P AMMUNITION WARNING ON PAGE