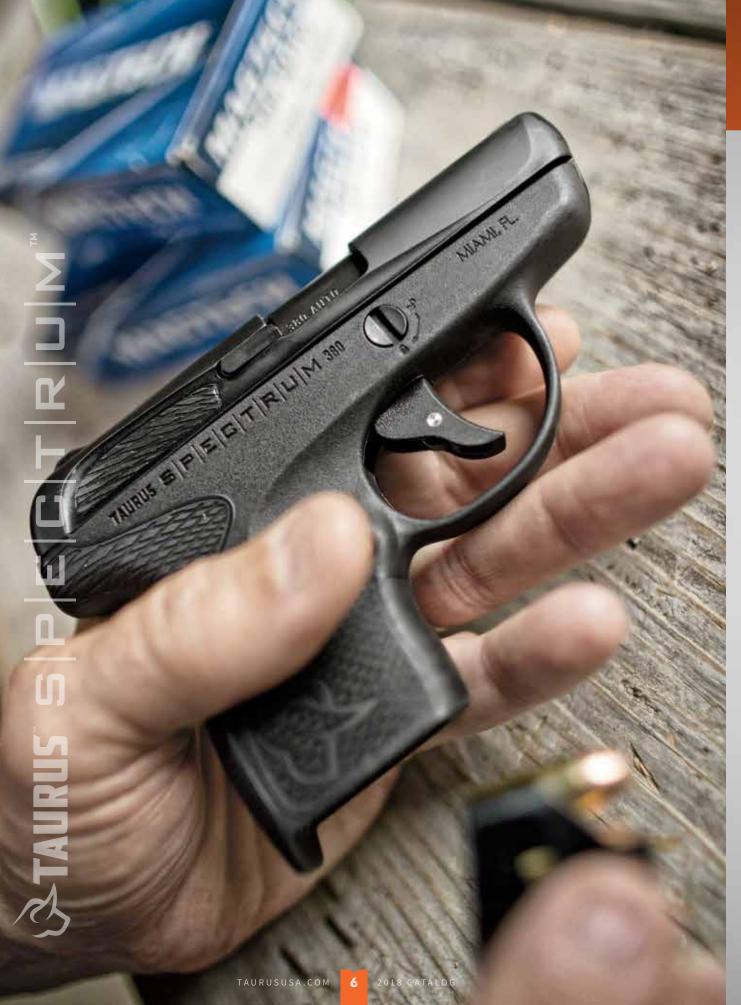

#### **CALIBER (CAPACITY)** 380 Auto (6/7)

ACTION TYPE DAO

**FINISH** Matte Black or Matte Stainless

**SIGHTS** Integrated Low Profile

FIRING SYSTEM Striker

**GRIP** Soft-touch Overmold

**OVERALL WEIGHT** 10 oz. (unloaded)

**MSRP** \$289

ITEM NUMBER 1007031101 The Taurus SPECTRUM<sup>™</sup> is the first semi-automatic pistol equipped with soft-touch panels seamlessly integrated into the grip and slide. Its breakthrough design completely revolutionizes the concealed carry experience — delivering better comfort, better responsiveness and better control. With countless color combinations to choose from, Taurus merges fashion and function for truly distinctive firearms.

MIAMI, FL.

390 AUT0