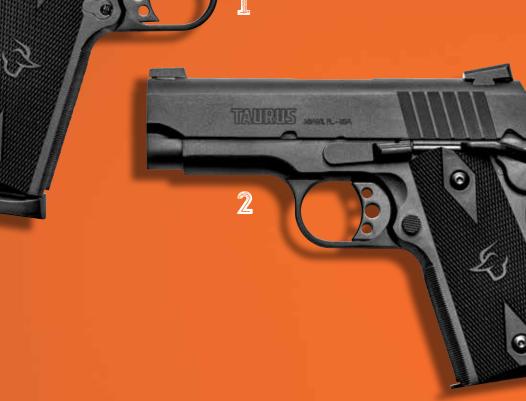

### GAME-CHANGING DESIGN. AWE-INSPIRING AESTHETICS. COUNTLESS COLOR COMBINATIONS.

ITEM NUMBER 1-191101DT

1033757

1058767

1

6

0

**CALIBER (CAPACITY)** 9mm Luger (9), 45 ACP (8)

ACTION TYPE SAO

**FINISH** Matte Black or Matte Stainless

Taurus Inti Mig Man ( FL -USA

**MATERIAL** Forged Ordnance Steel or Stainless Steel

1911

**SIGHTS** Novak Drift-Adjustable Front and Rear

FIRING SYSTEM Hammer

**GRIP** Checkered Black

**OVERALL WEIGHT** 42 oz.

**MSRP** \$609

1911 AGAOP COMMANDER

FORRETWIRESSA - MADE WEIRTE

0