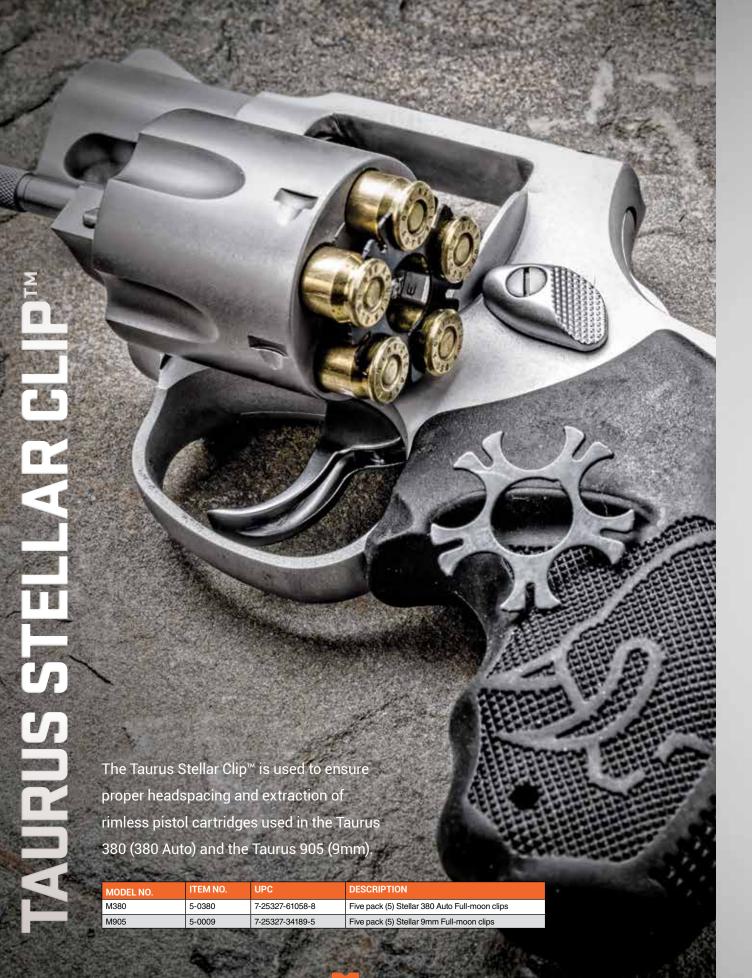

L | ITEM NUMBER<br>2-380129UL       |                       |
|--------------------------------------------|---------------------------------|-----------------------|
| <b>CALIBER (CAPACITY)</b>                  | MATERIAL                        | <b>GRIP</b>           |
| 380 Auto (5)                               | Carbon Steel or Stainless Steel | Soft Rubber           |
| ACTION TYPE                                | <b>SIGHTS</b>                   | <b>OVERALL WEIGHT</b> |
| DAO                                        | Fixed Front/Adjustable Rear     | 16 oz.                |
| <b>FINISH</b>                              | FIRING SYSTEM                   | <b>MSRP</b>           |
| Black Oxide or Matte Stainless             | Bobbed Hammer                   | \$489                 |





## MAGAZINES

| MODEL           | ITEM NO.      | UPC             | DESCRIPTION                                                       |
|-----------------|---------------|-----------------|-------------------------------------------------------------------|
| 22M             | 5-11221       | 7-25327-51221-9 | 8-Round PT-22 Magazine                                            |
| 22 Poly         | 5-11221PLY    | 7-25327-61030-4 | 8-Round PT-22 Magazine 22LR for Poly Model                        |
| 25M             | 5-11251       | 7-25327-51251-6 | 9-Round PT-25 Magazine                                            |
| 111MPRO & 111G2 | 5-11101PRO    | 7-25327-51111-3 | 10-Round PT-111 PRO Magazine for Millennium PRO and Millennium G2 |
| 111MPRO-12      | 5-11101PRO-12 | 7-25327-60031-2