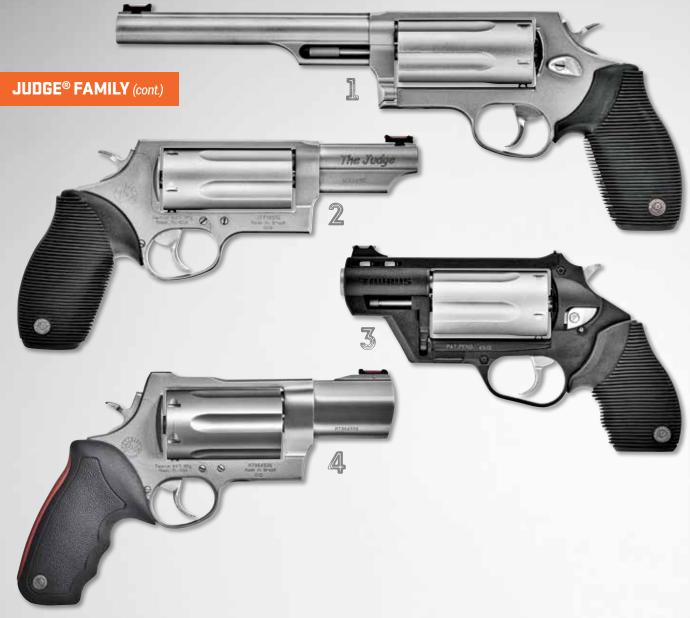

More than a decade since it was first introduced, the legendary Taurus Judge® still rules. Today, it's available in more than a dozen models. Capable of chambering both .45 Colt and .410 shotshell, it's the original five-shot game changer.

## PUBLIC DEFENDER® **CALIBER (CAPACITY)** 45 Colt/410 GA-2.5" (5)

Stainless Steel

SIGHTS Fiber Optic Front/Adjustable Rear SIGHTS Fiber Optic Front/Fixed Rear **OVERALL WEIGHT** 

#### **OVERALL WEIGHT** 61 oz. MSRP

4

\$1,089 **ITEM NUMBER** 2-513039

SEE COMPLETE SPECS ON PAGE 34

L

ITEM NUMBER 2-440085RH

new