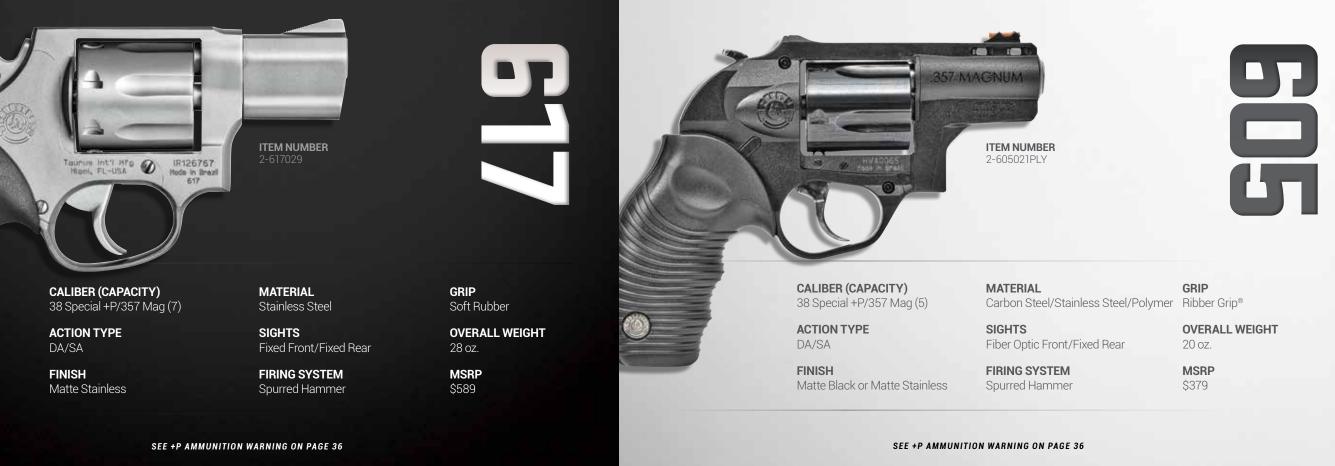

**CALIBER (CAPACITY)** 38 Special +P/357 Mag (6)

ACTION TYPE DA/SA

Taurus Inti Mfg O Miami, FL-USA Made in Brazil 85

> **FINISH** Matte Black or Matte Stainless

**MATERIAL** Carbon Steel or Stainless Steel

**SIGHTS** Fixed Front/Fixed Rear

FIRING SYSTEM Spurred Hammer

**GRIP** Soft Rubber

**OVERALL WEIGHT** 38 oz.

**MSRP** \$569

IP114452

**CALIBER (CAPACITY)** 38 Special +P (6)

IP114452 Kada in Brazi