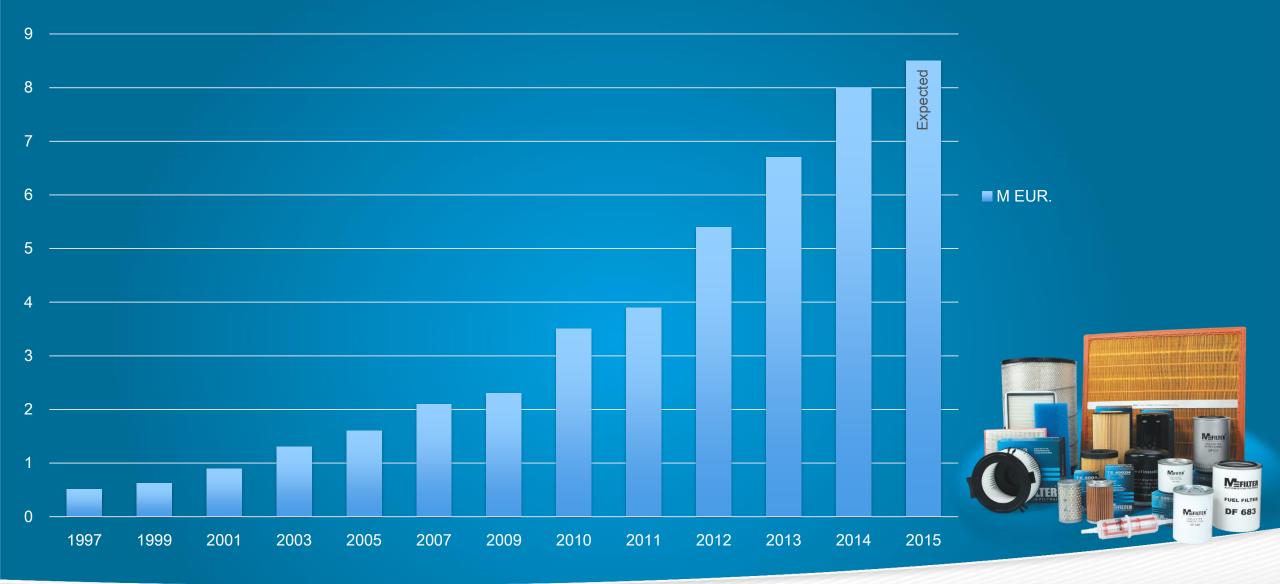

ilding area:

Production - 7100 m2

Storage - 4500 m2

Production capacity:

Light vehicles

-3 500 000 pcs.

Commercial/Special - 3 500 000 pcs.











#### Milestones

- 1992 Foundation of the Private company;
- 1997 Foundation of the JSC "MATURE";
- 2000 Trademark "MFilter" introduced;
- 2005 Certificates ISO 9001 and ISO 14001 received;
- 2006 Utilization line for filter elements implemented;
- 2008 Production plant for truck filters opened;
- 2010 Certificate ISO/TS 16949 gained;
- 2011 TecDoc certified supplier;
- 2012 EU funds investment 2.5 million €;
- 2013 QAD business management program;
- 2014 Fully automatic cabin filters production line;
- 2015 Testing laboratory (ISO 5011);
- 2015 ECO filters production line.















#### Sales data

















#### Revenue













# Production range













#### Sales structure 2014

Exported to over 40 countries

Domestic 9 % Export 91 %

Coverage

European vehicles 90 % Asian vehicles 55 %













# International presence

Previous..

Automechanika Frankfurt 2014

CV Show 2015, UK

MOTORTEC 2015, Spain

Automec 2015, Brasil

Automechanika, Istambul 2015

Automechanika, Dubai 2014

Autopromotec, Bologna 2013

Equip Auto, Paris 2013

Automechanika, Moscow 2014

Coming in 2016...

Automechanika, Frankfurt 2016

Automechanika, Istambul 2016

Automechanika, Birmingham 2016

Automechanika, Moscow 2016











# Long lasting members of

Clusters:





Chambres:

















# Only trusted suppliers of raw materials

Paper: ALHSTROM, Hollingsworth & Vose



Chemicals: DoW, Henkel, Bayer





M