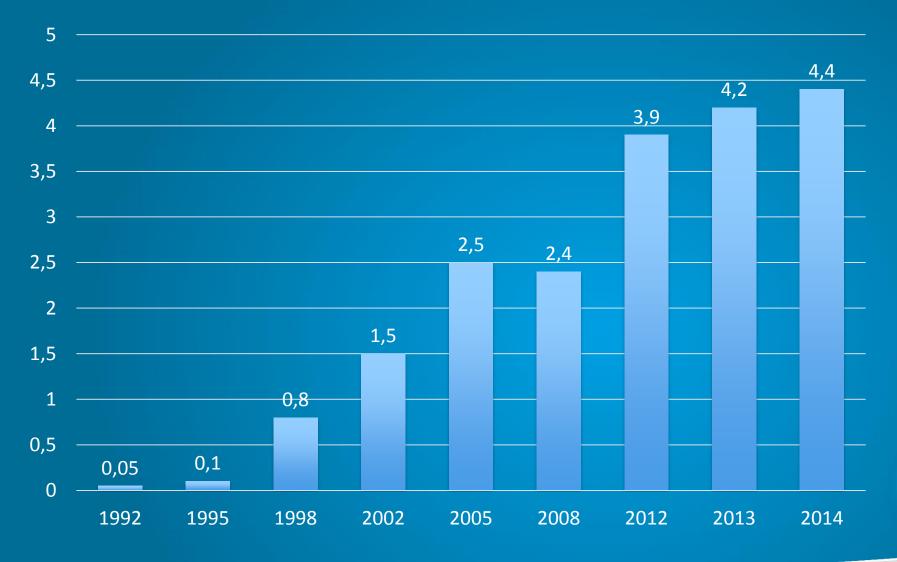

commercial vehicle filters

Building area:

Production - 7100 m2

Storage - 4500 m2

Production capacity:

Light vehicles

-3 500 000 pcs.

Commercial/Special - 3 500 000 pcs.











#### Milestones

- 1992 Foundation of the Private company;
- 1997 Foundation of the JSC "MATURE";
- 2000 Trademark "MFilter" introduced;
- 2005 Certificates ISO 9001 and ISO 14001 received;
- 2006 Utilization line for filter elements implemented;
- 2008 Production plant for truck filters opened;
- 2010 Certificate ISO/TS 16949 gained;
- 2011 TecDoc certified supplier;
- 2012 EU funds investment 2.5 million €;
- 2013 QAD business management program;
- 2014 Fully automatic cabin filters production line;
- 2015 Testing laboratory (ISO 5011);
- 2015 ECO filters production line.















#### Sales data

















#### Revenue













# Production range













#### Sales structure 2014

Exported to over 40 countries

Domestic 9 % Export 91 %

Coverage

European vehicles 90 % Asian vehicles 55 %













# International presence

Previous..

Automechanika Frankfurt 2014

CV Show 2015, UK

MOTORTEC 2015, Spain

Automec 2015, Brasil

Automechanika, Istambul 2015

Automechanika, Dubai 2014

Autopromotec, Bologna 2013

Equip Auto, Paris 2013

Automechanika, Moscow 2014

Coming in 2016...

Automechanika, Frankfurt 2016

Automechanika, Istambul 2016

Automechanika, Birmingham 2016

Automechanika, Moscow 2016











# Long lasting members of

Clusters:





Chambres:

















# Only trusted suppliers of raw materials

Paper: ALHSTROM, Hollingsworth & Vose



Chemic