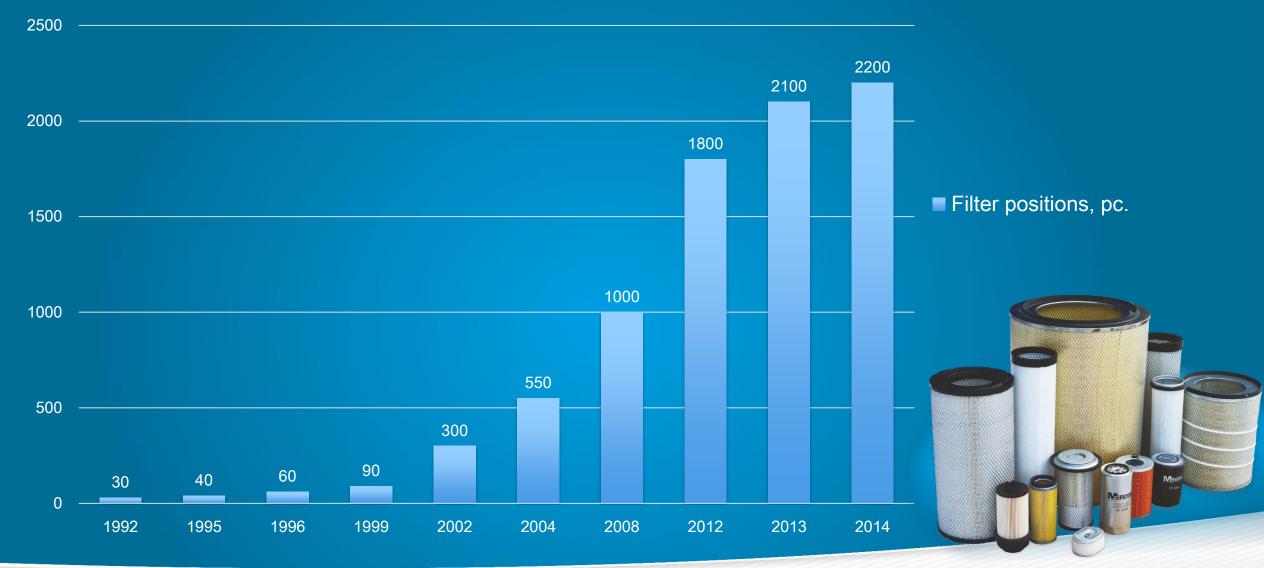

m2

Storage - 4500 m2

Production capacity:

Light vehicles

-3 500 000 pcs.

Commercial/Special - 3 500 000 pcs.











#### Milestones

- 1992 Foundation of the Private company;
- 1997 Foundation of the JSC "MATURE";
- 2000 Trademark "MFilter" introduced;
- 2005 Certificates ISO 9001 and ISO 14001 received;
- 2006 Utilization line for filter elements implemented;
- 2008 Production plant for truck filters opened;
- 2010 Certificate ISO/TS 16949 gained;
- 2011 TecDoc certified supplier;
- 2012 EU funds investment 2.5 million €;
- 2013 QAD business management program;
- 2014 Fully automatic cabin filters production line;
- 2015 Testing laboratory (ISO 5011);
- 2015 ECO filters production line.















#### Sales data

















#### Revenue













# Production range













#### Sales structure 2014

Exported to over 40 countries

Domestic 9 % Export 91 %

Coverage

European vehicles 90 % Asian vehicles 55 %













# International presence

Previous..

Automechanika Frankfurt 2014

CV Show 2015, UK

MOTORTEC 2015, Spain

Automec 2015, Brasil

Automechanika, Istambul 2015

Automechanika, Dubai 2014

Autopromotec, Bologna 2013

Equip Auto, Paris 2013

Automechanika, Moscow 2014

Coming in 2016...

Automechanika, Frankfurt 2016

Automechanika, Istambul 2016

Automechanika, Birmingham 2016

Automechanika, Moscow 2016











# Long lasting members of

Clusters:





Chambres:

















# Only trusted suppliers of raw materials

Paper: ALHSTROM, Hollingsworth & Vose



Chemicals: DoW, Henkel, Bayer





Metal: Arcelor Mittal