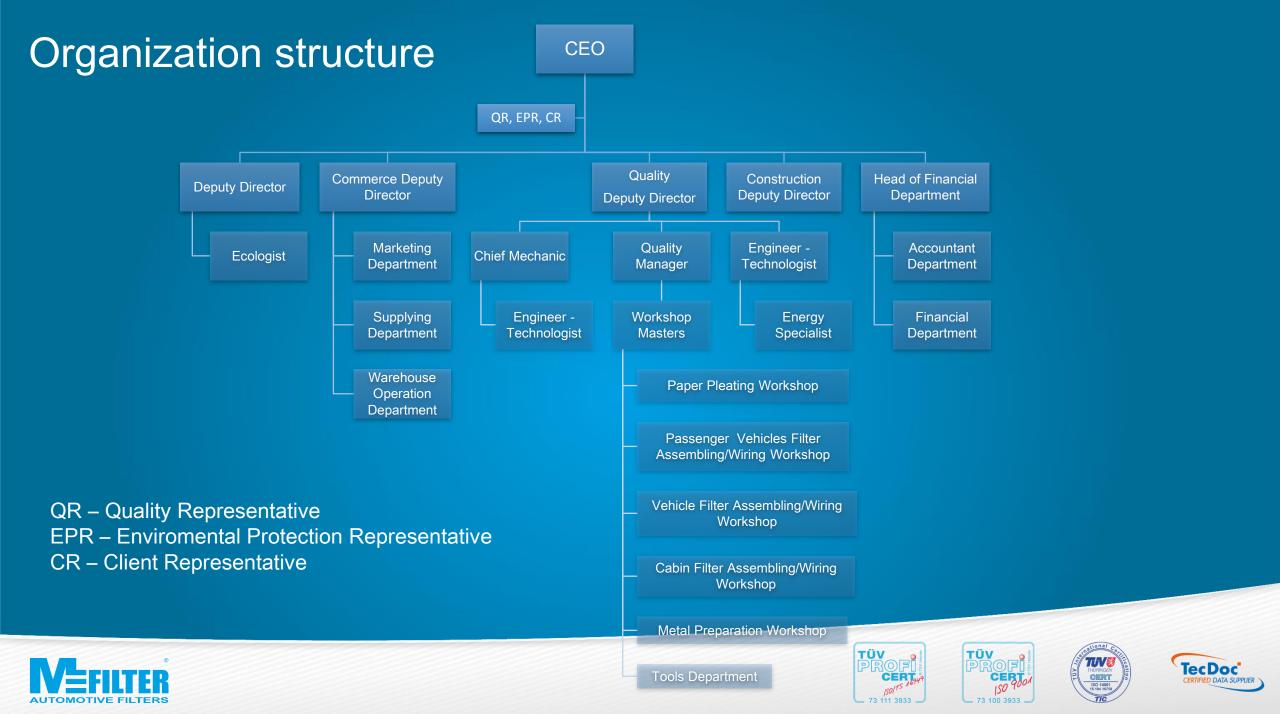

#### Area

Staff:

Administration – 30

Production – 150

2600 m2 production plant for passenger car filters

3500 m2 production plant for plastic parts

2500 m2 production plant for commercial vehicle filters

Building area:

Production - 7100 m2

Storage - 4500 m2

Production capacity:

Light vehicles

-3 500 000 pcs.

Commercial/Special - 3 500 000 pcs.

#### Milestones

- 1992 Foundation of the Private company;
- 1997 Foundation of the JSC "MATURE";
- 2000 Trademark "MFilter" introduced;
- 2005 Certificates ISO 9001 and ISO 14001 received;
- 2006 Utilization line for filter elements implemented;
- 2008 Production plant for truck filters opened;
- 2010 Certificate ISO/TS 16949 gained;
- 2011 TecDoc certified supplier;
- 2012 EU funds investment 2.5 million €;
- 2013 QAD business management program;
- 2014 Fully automatic cabin filters production line;
- 2015 Testing laboratory (ISO 5011);
- 2015 ECO filters production line.