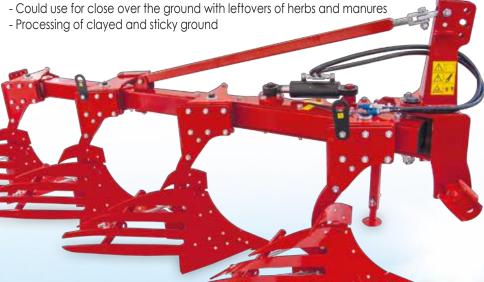

### Hidrolik Ayarlı İzgara Kulaklı Profil Pulluklar Hydraulical Adjustable Grill Mouldboard Profile Ploughs

Izgara Kulak

4'lü

Ünlü, 3'lü, 4'lü, 5'li ve 6'lı soklu Profil Şase Mekanik veya Hidrolik inç ayarlı olarak pulluk üretmektedir. Pulluğumuz traktörle mükemmel uyum sağlamaktadır.

Pulluk dizaynının; ana, bıçak, yan bıçak, ok, çatı sistemi ve kulak kıvrımının toprağı en iyi şekilde kesme, parçalama ve devirme yeteğine sahip olması ile birlikte yakıt sarfiyatında tasarruf ve üstün bir sürüm sağlar. Izgara kulak sayesinde pulluğumuz yapışkan ve yaş topraklarda çok iyi sürüm yapılmasını sağlar. Pulluğumuzu uzun süre ve daha az bakım maliyeti ile kullanabilirsiniz.

Sürme işlemi için pulluğumuza güvenebilirsiniz.

#### Pulluğumuzu;

- Nadas ve anızlı toprakların işlenmesi
- Toprağın kabartılması, parçalanması ve devrilmesi
- Gübre ve bitki artıklarının toprağa kapatılması amacı ile kullanabilirsiniz
- Killi ve yaş toprakların işlenmesi