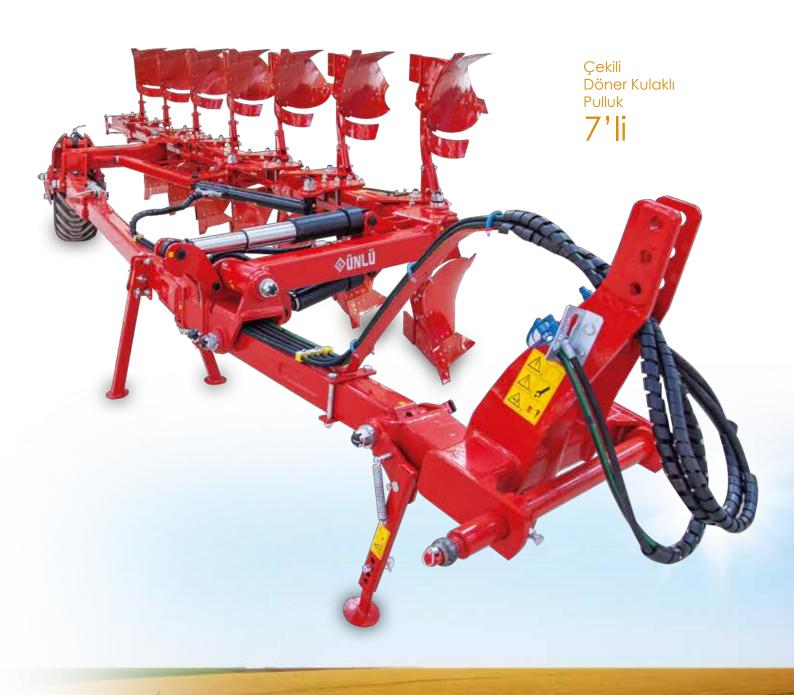

## Çekili Döner Kulaklı Pulluklar Towed Out Furrow Reversible Plough

Ünlü, 6'lı, 7'li, 8'lı, 9'lu, 10'lu, 11'li, 12'li, 13'lü ve 13+1'li Çekili Döner Kulaklı pulluk üretmektedir. Pulluğumuz traktörle mükemmel uyum sağlayarak yakıt sarfiyatında tasarruf ve üstün bir sürüm sağlar.

Çekili Döner Kulaklı pulluğumuz tarla tesviyesini düzeltmeye yardımcı olur ve tesviyeli tarlalarda muhafaza sağlar. Döner Kulaklı pulluklarımız zamandan ve yakıttan tasarruf sağlar. Döner Kulaklı pulluklarımız mekanik ve hidrolik inç ayarlı olarak üretilmektedir. Çekili Döner Kulaklı pulluklarımız kolay şekilde yol ve tarla konumu ayarlanır. Pulluğumuzu uzun süre ve daha az bakım maliyeti ile kullanabilirsiniz.

Sürme işlemi için pulluğumuza güvenebilirsiniz.

#### Pulluğumuzu;

- Nadas ve anızlı toprakların işlenmesi
- Toprağın kabartılması, parçalanması ve devrilmesi
- Gübre ve bitki artıklarının toprağa kapatılması amacı ile kullanabilirsiniz.

Çekili Döner Kulaklı Pulluk

7'li

| KOD          | AÇIKLAMA        | ARALIK             | ağırlık     | TEORİK İŞ GENİŞLİĞİ | ÇATI YÜKSEKLİĞİ      | GÜÇ        | SÜRME DERINLIĞI    |
|--------------|-----------------|--------------------|-------------|---------------------|----------------------|------------|--------------------|
| CODE         | DESCRIPTION     | BEAM DISTANCE (cm) | Weight (kg) | WORKING WIDTH (mm)  | FRAME CLEARANCE (mm) | Power (HP) | WORKING DEPTH (mm) |
| CKDH20071610 | 7   Soklu   16" | 100                | 3480        | 2100 - 3500         | 780                  | 250 - 300  | 350 - 400          |