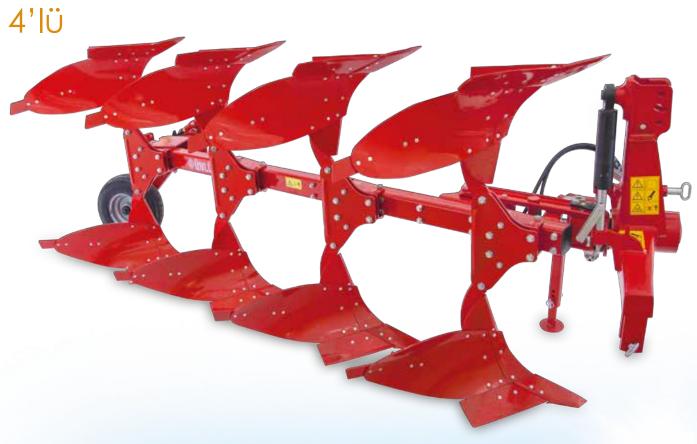

### Döner Kulaklı Pulluklar Reversible Ploughs

Ünlü, 2'li, 3'lü, 4'lü, 5'li ve 6'lı Askılı Döner Kulaklı pulluk üretmektedir. Pulluğumuz traktörle mükemmel uyum sağlar

Yakıt sarfiyatında tasarruf ve üstün bir sürüm sağlar. Döner Kulaklı pulluğumuz tarla tesviyesini düzeltmeye yardımcı olur ve tesviyeli tarlalarda muhafaza sağlar. Döner Kulaklı pulluklarımız zamandan ve yakıttan tasarruf sağlar. Döner Kulaklı pulluklarımız mekanik ve hidrolik inç ayarlı olarak üretilmektedir. Döner Kulaklı pulluklarımız kolay şekilde yol ve tarla konumu ayarlanır. Pulluğumuzu uzun süre ve daha az bakım maliyeti ile kullanabilirsiniz.

Ünlü produces 2x, 3x, 4x, 5x and 6x hanging reversible ploughs. Our ploughs provides perfect fit with the tractor.

It provides saving in fuel consumption and superior plow. Reversible ploughs help to straighten the field grading and conserve the graded fields. Our reversible ploughs provide savings on time and the consumption of the fuel. They are produced as mechanics and hydraulic inch adjustable ploughs. You can adjust the way and the field position easily with our reversible ploughs. You can use our ploughs in longer term with less maintenance cost.