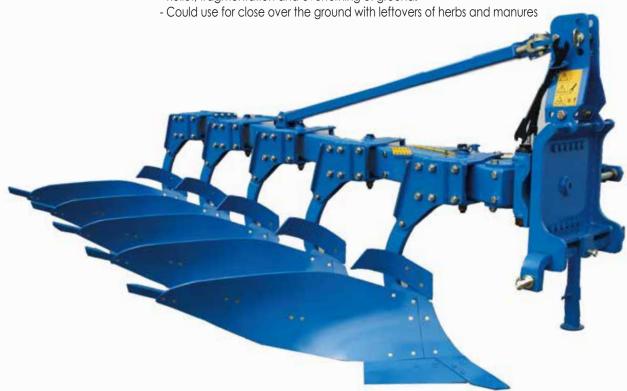

### Döner Kulaklı Pulluklar Reversible Ploughs

Ünlü, 2'li, 3'lü, 4'lü, 5'li ve 6'lı Askılı Döner Kulaklı pulluk üretmektedir. Pulluğumuz traktörle mükemmel uyum sağlar

Yakıt sarfiyatında tasarruf ve üstün bir sürüm sağlar. Döner Kulaklı pulluğumuz tarla tesviyesini düzeltmeye yardımcı olur ve tesviyeli tarlalarda muhafaza sağlar. Döner Kulaklı pulluklarımız zamandan ve yakıttan tasarruf sağlar. Döner Kulaklı pulluklarımız mekanik ve hidrolik inç ayarlı olarak üretilmektedir. Döner Kulaklı pulluklarımız kolay şekilde yol ve tarla konumu ayarlanır. Pulluğumuzu uzun süre ve daha az bakım maliyeti ile kullanabilirsiniz.

Ünlü produces 2x, 3x, 4x, 5x and 6x hanging reversible ploughs. Our ploughs provides perfect fit with the tractor.

It provides saving in fuel consumption and superior plow. Reversible ploughs help to straighten the field grading and conserve the graded fields. Our reversible ploughs provide savings on time and the consumption of the fuel. They are produced as mechanics and hydraulic inch adjustable ploughs. You can adjust the way and the field position easily with our reversible ploughs. You can use our ploughs in longer term with less maintenance cost.

You can trust our ploughs to plough process.

You can use our ploughs for;

- Taming of the fallow and stubble lands
- Loosening, splitting and overturning of the land
- Covering the land with the residuals of fertilizer and plants.