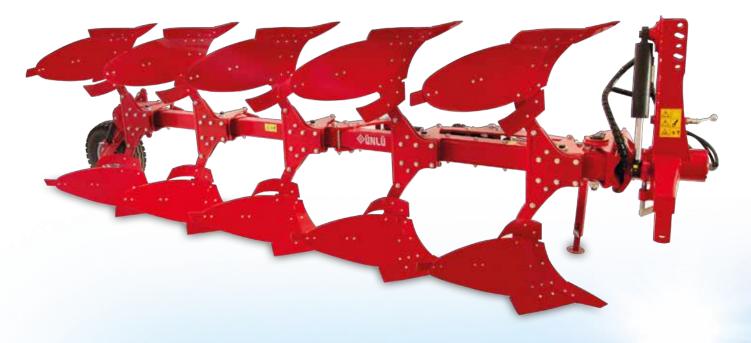

### Döner Kulaklı Pulluklar Reversible Ploughs

Ünlü, 2'li, 3'lü, 4'lü, 5'li ve 6'lı Askılı Döner Kulaklı pulluk üretmektedir. Pulluğumuz traktörle mükemmel uyum sağlar

Yakıt sarfiyatında tasarruf ve üstün bir sürüm sağlar. Döner Kulaklı pulluğumuz tarla tesviyesini düzeltmeye yardımcı olur ve tesviyeli tarlalarda muhafaza sağlar. Döner Kulaklı pulluklarımız zamandan ve yakıttan tasarruf sağlar. Döner Kulaklı pulluklarımız mekanik ve hidrolik inç ayarlı olarak üretilmektedir. Döner Kulaklı pulluklarımız kolay şekilde yol ve tarla konumu ayarlanır. Pulluğumuzu uzun süre ve daha az bakım maliyeti ile kullanabilirsiniz.

Ünlü produces 2x, 3x, 4x, 5x and 6x hanging reversible ploughs. Our ploughs provides perfect fit with the tractor.

It provides saving in fuel consumption and superior plow. Reversible ploughs help to straighten the field grading and conserve the graded fields. Our reversible ploughs provide savings on time and the consumption of the fuel. They are produced as mechanics and hydraulic inch adjustable ploughs. You can adjust the way and the field position easily with our reversible ploughs. You can use our ploughs in longer term with less maintenance cost.