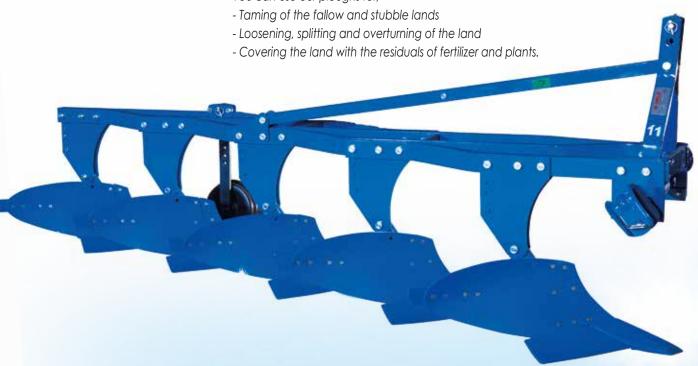

### Döner Kulaklı Pulluklar Reversible Ploughs

Ünlü, 2'li, 3'lü, 4'lü, 5'li ve 6'lı Askılı Döner Kulaklı pulluk üretmektedir. Pulluğumuz traktörle mükemmel uyum sağlar

Yakıt sarfiyatında tasarruf ve üstün bir sürüm sağlar. Döner Kulaklı pulluğumuz tarla tesviyesini düzeltmeye yardımcı olur ve tesviyeli tarlalarda muhafaza sağlar. Döner Kulaklı pulluklarımız zamandan ve yakıttan tasarruf sağlar. Döner Kulaklı pulluklarımız mekanik ve hidrolik inç ayarlı olarak üretilmektedir. Döner Kulaklı pulluklarımız kolay şekilde yol ve tarla konumu ayarlanır. Pulluğumuzu uzun süre ve daha az bakım maliyeti ile kullanabilirsiniz.

Ünlü produces 2x, 3x, 4x, 5x and 6x hanging reversible ploughs. Our ploughs provides perfect fit with the tractor.

It provides saving in fuel consumption and superior plow. Reversible ploughs help to straighten the field grading and conserve the graded fields. Our reversible ploughs provide savings on time and the consumption of the fuel. They are produced as mechanics and hydraulic inch adjustable ploughs. You can adjust the way and the field position easily with our reversible ploughs. You can use our ploughs in longer term with less maintenance cost.

You can trust our ploughs to plough process.

You can use our ploughs for;

- Taming of the fallow and stubble lands
- Loosening, splitting and overturning of the land
- Covering the land with the residuals of fertilizer and plants.