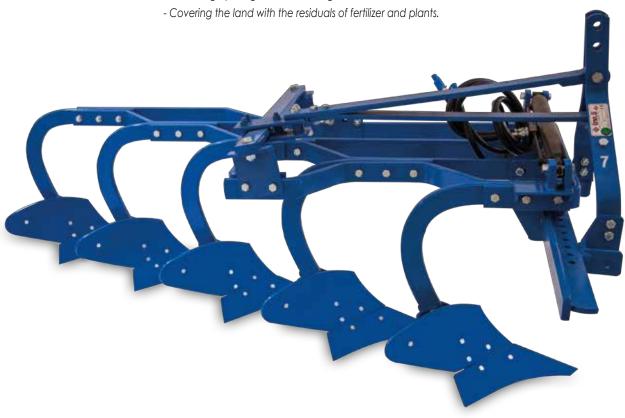

### Döner Kulaklı Pulluklar Reversible Ploughs

Ünlü, 2'li, 3'lü, 4'lü, 5'li ve 6'lı Askılı Döner Kulaklı pulluk üretmektedir. Pulluğumuz traktörle mükemmel uyum sağlar

Yakıt sarfiyatında tasarruf ve üstün bir sürüm sağlar. Döner Kulaklı pulluğumuz tarla tesviyesini düzeltmeye yardımcı olur ve tesviyeli tarlalarda muhafaza sağlar. Döner Kulaklı pulluklarımız zamandan ve yakıttan tasarruf sağlar. Döner Kulaklı pulluklarımız mekanik ve hidrolik inç ayarlı olarak üretilmektedir. Döner Kulaklı pulluklarımız kolay şekilde yol ve tarla konumu ayarlanır. Pulluğumuzu uzun süre ve daha az bakım maliyeti ile kullanabilirsiniz.

Ünlü produces 2x, 3x, 4x, 5x and 6x hanging reversible ploughs. Our ploughs provides perfect fit with the tractor.

It provides saving in fuel consumption and superior plow. Reversible ploughs help to straighten the field grading and conserve the graded fields. Our reversible ploughs provide savings on time and the consumption of the fuel. They are produced as mechanics and hydraulic inch adjustable ploughs. You can adjust the way and the field position easily with our reversible ploughs. You can use our ploughs in longer term with less maintenance cost.

You can trust our ploughs to plough process.

You can use our ploughs for;

- Taming of the fallow and stubble lands
- Loosening, splitting and overturning of the land
- Covering the land with the residuals of fertilizer and plants.