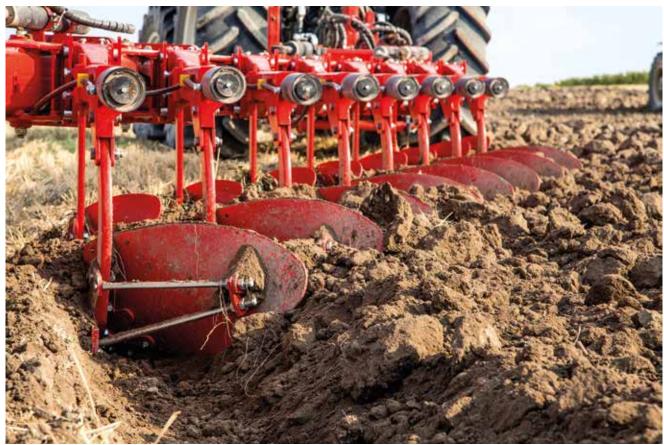

### Döner Kulaklı Pulluklar Reversible Ploughs

Ünlü, 2'li, 3'lü, 4'lü, 5'li ve 6'lı Askılı Döner Kulaklı pulluk üretmektedir. Pulluğumuz traktörle mükemmel uyum sağlar

Yakıt sarfiyatında tasarruf ve üstün bir sürüm sağlar. Döner Kulaklı pulluğumuz tarla tesviyesini düzeltmeye yardımcı olur ve tesviyeli tarlalarda muhafaza sağlar. Döner Kulaklı pulluklarımız zamandan ve yakıttan tasarruf sağlar. Döner Kulaklı pulluklarımız mekanik ve hidrolik inç ayarlı olarak üretilmektedir. Döner Kulaklı pulluklarımız kolay şekilde yol ve tarla konumu ayarlanır. Pulluğumuzu uzun süre ve daha az bakım maliyeti ile kullanabilirsiniz.

Ünlü produces 2x, 3x, 4x, 5x and 6x hanging reversible ploughs. Our ploughs provides perfect fit with the tractor.

It provides saving in fuel consumption and superior plow. Reversible ploughs help to straighten the field grading and conserve the graded fields. Our reversible ploughs provide savings on time and the consumption of the fuel. They are produced as mechanics and hydraulic inch adjustable ploughs. You can adjust the way and the field position easily with our reversible ploughs. You can use our ploughs in longer term with less maintenance cost.