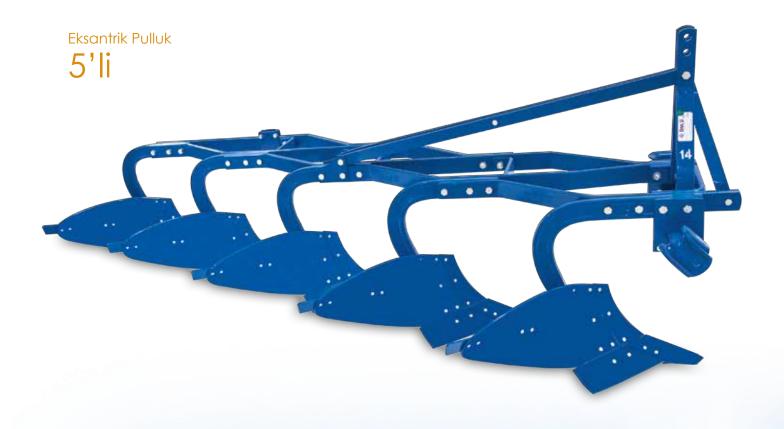

- Taming of the fallow and stubble lands
- Loosening, splitting and overturning of the land
- Covering the land with the residuals of fertilizer and plants.

| KOD       | AÇIKLAMA                | AĞIRLIK     | TEORİK İŞ GENİŞLİĞİ | ÇATI YÜKSEKLİĞİ      | GÜÇ        | SÜRME DERINLIĞI    |
|-----------|-------------------------|-------------|---------------------|----------------------|------------|--------------------|
| CODE      | DESCRIPTION             | WEIGHT (kg) | WORKING WIDTH (mm)  | FRAME CLEARANCE (mm) | POWER (HP) | WORKING DEPTH (mm) |
| E00000000 | 514 5 Soklu Furrows 14" | 610         | 1750                | 680                  | 100 - 120  | 300 - 350          |