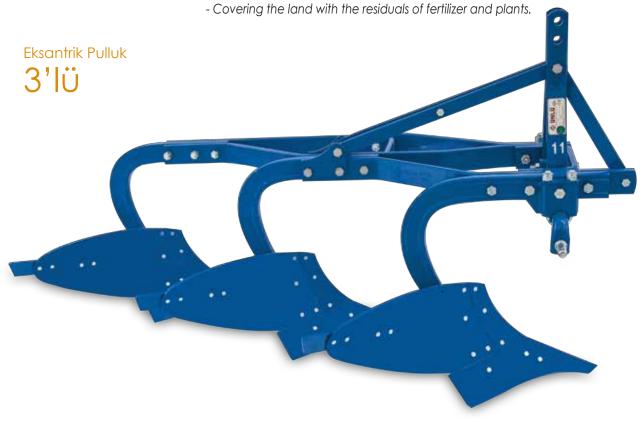

## Eksantrik Pulluklar Eccentric Ploughs

Ünlü, 2'li, 3'lü, 4'lü, 5'li ve 6'lı soklu eksantrik pulluk üretmektedir. Pulluğumuz traktörle mükemmel uyum sağlar.

Eksantrik pulluklarımız orta ve hafif tip topraklarda rahatlıkla kullanılabilir.

Sürme işlemi için pulluğumuza güvenebilirsiniz.

### Pulluğumuzu;

- Nadas ve anızlı toprakların işlenmesi
- Toprağın kabartılması, parçalanması ve devrilmesi
- Gübre ve bitki artıklarının toprağa kapatılması amacı ile kullanabilirsiniz.

| KOD          | AÇIKLAMA            | ağırlık     | TEORİK İŞ GENİŞLİĞİ | ÇATI YÜKSEKLİĞİ      | GÜÇ        | SÜRME DERİNLİĞİ    |
|--------------|---------------------|-------------|---------------------|----------------------|------------|--------------------|
| CODE         | DESCRIPTION         | Weight (kg) | WORKING WIDTH (mm)  | FRAME CLEARANCE (mm) | Power (HP) | WORKING DEPTH (mm) |
| E00000000311 | 3 Soklu Furrows 11" | 310         | 840                 | 660                  | 50 - 65    | 250 - 290          |

Ünlü produces 2x, 3x, 4x, 5x and 6x furrow eccentric ploughs. Our ploughs provides perfect fit with the tractor.

You can easily use our eccentric ploughs for medium and light soil types.

You can trust our ploughs to plough process.

- Taming of the fallow and stubble lands
- Loosening, splitting and overturning of the land
- Covering the land with the residuals of fertilizer and plants.

| KOD       | AÇIKLAMA                | AĞIRLIK     | TEORİK İŞ GENİŞLİĞİ | ÇATI YÜKSEKLİĞİ      | GÜÇ        | SÜRME DERINLIĞI    |
|-----------|-------------------------|-------------|---------------------|----------------------|------------|--------------------|
| CODE      | DESCRIPTION             | WEIGHT (kg) | WORKING WIDTH (mm)  | FRAME CLEARANCE (mm) | POWER (HP) | WORKING DEPTH (mm) |
| E00000000 | 514 5 Soklu Furrows 14" | 610         | 1750                | 680                  | 100 - 120  | 300 - 350          |