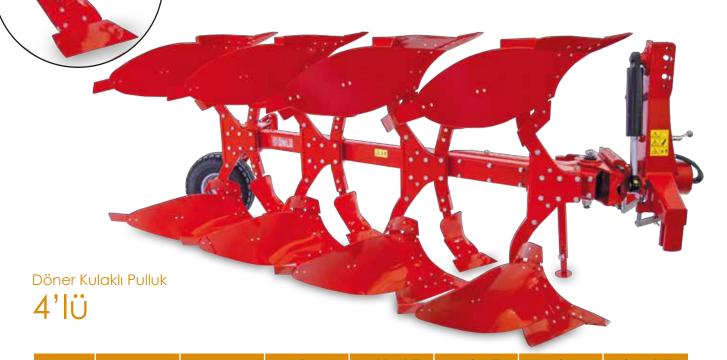

### Döner Kulaklı Pulluklar Reversible Ploughs

Ünlü, 2'li, 3'lü, 4'lü, 5'li ve 6'lı Askılı Döner Kulaklı pulluk üretmektedir. Pulluğumuz traktörle mükemmel uyum sağlar

Yakıt sarfiyatında tasarruf ve üstün bir sürüm sağlar. Döner Kulaklı pulluğumuz tarla tesviyesini düzeltmeye yardımcı olur ve tesviyeli tarlalarda muhafaza sağlar. Döner Kulaklı pulluklarımız zamandan ve yakıttan tasarruf sağlar. Döner Kulaklı pulluklarımız mekanik ve hidrolik inç ayarlı olarak üretilmektedir. Döner Kulaklı pulluklarımız kolay şekilde yol ve tarla konumu ayarlanır. Pulluğumuzu uzun süre ve daha az bakım maliyeti ile kullanabilirsiniz.

Ünlü produces 2x, 3x, 4x, 5x and 6x hanging reversible ploughs. Our ploughs provides perfect fit with the tractor.

It provides saving in fuel consumption and superior plow. Reversible ploughs help to straighten the field grading and conserve the graded fields. Our reversible ploughs provide savings on time and the consumption of the fuel. They are produced as mechanics and hydraulic inch adjustable ploughs. You can adjust the way and the field position easily with our reversible ploughs. You can use our ploughs in longer term with less maintenance cost.