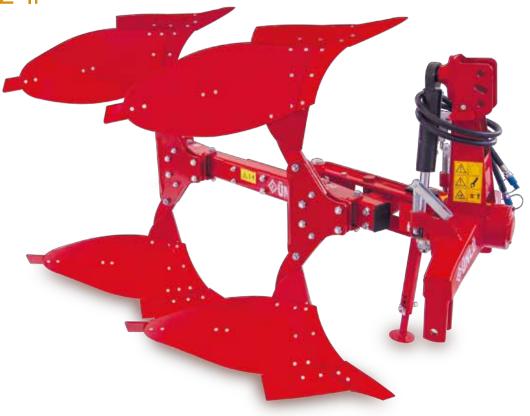

### Döner Kulaklı Pulluklar Reversible Ploughs

Ünlü, 2'li, 3'lü, 4'lü, 5'li ve 6'lı Askılı Döner Kulaklı pulluk üretmektedir. Pulluğumuz traktörle mükemmel uyum sağlar

Yakıt sarfiyatında tasarruf ve üstün bir sürüm sağlar. Döner Kulaklı pulluğumuz tarla tesviyesini düzeltmeye yardımcı olur ve tesviyeli tarlalarda muhafaza sağlar. Döner Kulaklı pulluklarımız zamandan ve yakıttan tasarruf sağlar. Döner Kulaklı pulluklarımız mekanik ve hidrolik inç ayarlı olarak üretilmektedir. Döner Kulaklı pulluklarımız kolay şekilde yol ve tarla konumu ayarlanır. Pulluğumuzu uzun süre ve daha az bakım maliyeti ile kullanabilirsiniz.

Ünlü produces 2x, 3x, 4x, 5x and 6x hanging reversible ploughs. Our ploughs provides perfect fit with the tractor.

It provides saving in fuel consumption and superior plow. Reversible ploughs help to straighten the field grading and conserve the graded fields. Our reversible ploughs provide savings on time and the consumption of the fuel. They are produced as mechanics and hydraulic inch adjustable ploughs. You can adjust the way and the field position easily with our reversible ploughs. You can use our ploughs in longer term with less maintenance cost.