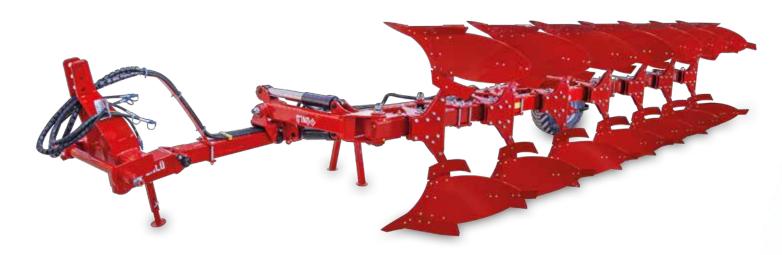

## Çekili Döner Kulaklı Pulluklar Towed Out Furrow Reversible Plough

Ünlü, 6'lı, 7'li, 8'lı, 9'lu, 10'lu, 11'li, 12'li, 13'lü ve 13+1'li Çekili Döner Kulaklı pulluk üretmektedir. Pulluğumuz traktörle mükemmel uyum sağlayarak yakıt sarfiyatında tasarruf ve üstün bir sürüm sağlar.

Çekili Döner Kulaklı pulluğumuz tarla tesviyesini düzeltmeye yardımcı olur ve tesviyeli tarlalarda muhafaza sağlar. Döner Kulaklı pulluklarımız zamandan ve yakıttan tasarruf sağlar. Döner Kulaklı pulluklarımız mekanik ve hidrolik inç ayarlı olarak üretilmektedir. Çekili Döner Kulaklı pulluklarımız kolay şekilde yol ve tarla konumu ayarlanır. Pulluğumuzu uzun süre ve daha az bakım maliyeti ile kullanabilirsiniz.

Sürme işlemi için pulluğumuza güvenebilirsiniz.

#### Pulluğumuzu;

- Nadas ve anızlı toprakların işlenmesi
- Toprağın kabartılması, parçalanması ve devrilmesi
- Gübre ve bitki artıklarının toprağa kapatılması amacı ile kullanabilirsiniz.

Çekili Döner Kulaklı Pulluk

7'li

| KOD          | AÇIKLAMA        | ARALIK             | ağırlık     | TEORİK İŞ GENİŞLİĞİ | ÇATI YÜKSEKLİĞİ      | GÜÇ        | SÜRME DERINLIĞI    |
|--------------|-----------------|--------------------|-------------|---------------------|----------------------|------------|--------------------|
| CODE         | DESCRIPTION     | BEAM DISTANCE (cm) | Weight (kg) | WORKING WIDTH (mm)  | FRAME CLEARANCE (mm) | Power (HP) | WORKING DEPTH (mm) |
| CKDH20071610 | 7   Soklu   16" | 100                | 3480        | 2100 - 3500         | 780                  | 250 - 300  | 350 - 400          |