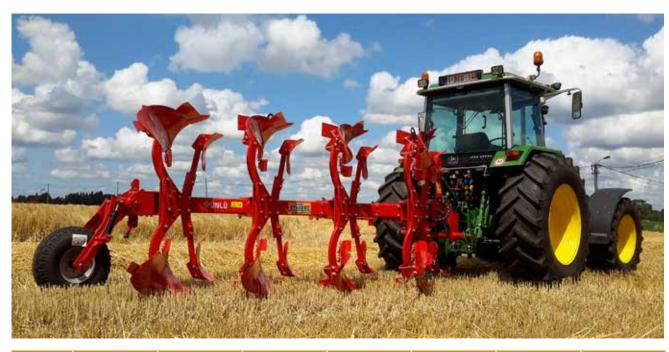

### Döner Kulaklı Pulluklar Reversible Ploughs

Ünlü, 2'li, 3'lü, 4'lü, 5'li ve 6'lı Askılı Döner Kulaklı pulluk üretmektedir. Pulluğumuz traktörle mükemmel uyum sağlar

Yakıt sarfiyatında tasarruf ve üstün bir sürüm sağlar. Döner Kulaklı pulluğumuz tarla tesviyesini düzeltmeye yardımcı olur ve tesviyeli tarlalarda muhafaza sağlar. Döner Kulaklı pulluklarımız zamandan ve yakıttan tasarruf sağlar. Döner Kulaklı pulluklarımız mekanik ve hidrolik inç ayarlı olarak üretilmektedir. Döner Kulaklı pulluklarımız kolay şekilde yol ve tarla konumu ayarlanır. Pulluğumuzu uzun süre ve daha az bakım maliyeti ile kullanabilirsiniz.

Ünlü produces 2x, 3x, 4x, 5x and 6x hanging reversible ploughs. Our ploughs provides perfect fit with the tractor.

It provides saving in fuel consumption and superior plow. Reversible ploughs help to straighten the field grading and conserve the graded fields. Our reversible ploughs provide savings on time and the consumption of the fuel. They are produced as mechanics and hydraulic inch adjustable ploughs. You can adjust the way and the field position easily with our reversible ploughs. You can use our ploughs in longer term with less maintenance cost.