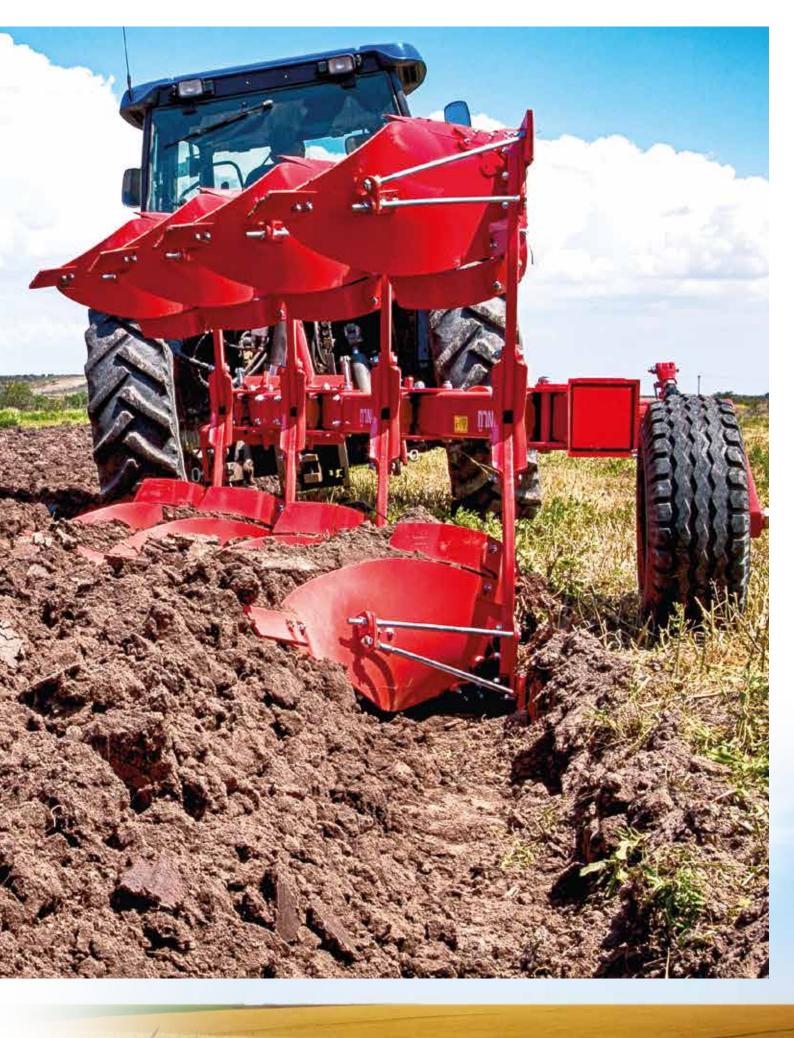

### Döner Kulaklı Pulluklar Reversible Ploughs

Ünlü, 2'li, 3'lü, 4'lü, 5'li ve 6'lı Askılı Döner Kulaklı pulluk üretmektedir. Pulluğumuz traktörle mükemmel uyum sağlar

Yakıt sarfiyatında tasarruf ve üstün bir sürüm sağlar. Döner Kulaklı pulluğumuz tarla tesviyesini düzeltmeye yardımcı olur ve tesviyeli tarlalarda muhafaza sağlar. Döner Kulaklı pulluklarımız zamandan ve yakıttan tasarruf sağlar. Döner Kulaklı pulluklarımız mekanik ve hidrolik inç ayarlı olarak üretilmektedir. Döner Kulaklı pulluklarımız kolay şekilde yol ve tarla konumu ayarlanır. Pulluğumuzu uzun süre ve daha az bakım maliyeti ile kullanabilirsiniz.

Ünlü produces 2x, 3x, 4x, 5x and 6x hanging reversible ploughs. Our ploughs provides perfect fit with the tractor.

It provides saving in fuel consumption and superior plow. Reversible ploughs help to straighten the field grading and conserve the graded fields. Our reversible ploughs provide savings on time and the consumption of the fuel. They are produced as mechanics and hydraulic inch adjustable ploughs. You can adjust the way and the field position easily with our reversible ploughs. You can use our ploughs in longer term with less maintenance cost.