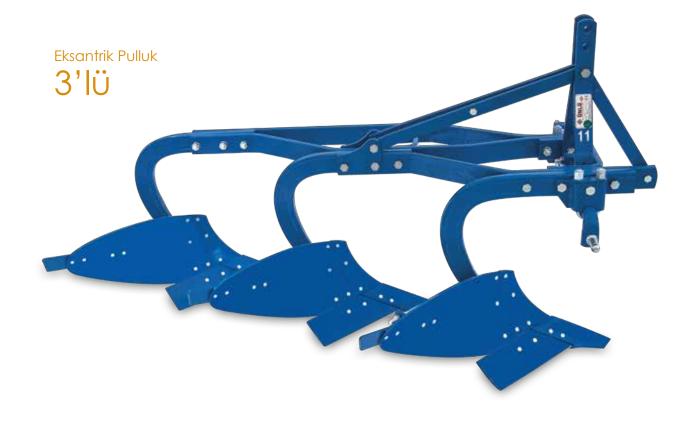

## Eksantrik Pulluklar Eccentric Ploughs

Ünlü, 2'li, 3'lü, 4'lü, 5'li ve 6'lı soklu eksantrik pulluk üretmektedir. Pulluğumuz traktörle mükemmel uyum sağlar.

Eksantrik pulluklarımız orta ve hafif tip topraklarda rahatlıkla kullanılabilir.

### Pulluğumuzu;

- Nadas ve anızlı toprakların işlenmesi
- Toprağın kabartılması, parçalanması ve devrilmesi
- Gübre ve bitki artıklarının toprağa kapatılması amacı ile kullanabilirsiniz.

| KOD          | AÇIKLAMA            | ağırlık     | TEORİK İŞ GENİŞLİĞİ | ÇATI YÜKSEKLİĞİ      | GÜÇ        | SÜRME DERİNLİĞİ    |
|--------------|---------------------|-------------|---------------------|----------------------|------------|--------------------|
| CODE         | DESCRIPTION         | Weight (kg) | WORKING WIDTH (mm)  | FRAME CLEARANCE (mm) | Power (HP) | WORKING DEPTH (mm) |
| E00000000311 | 3 Soklu Furrows 11" | 310         | 840                 | 660                  | 50 - 65    | 250 - 290          |

Ünlü produces 2x, 3x, 4x, 5x and 6x furrow eccentric ploughs. Our ploughs provides perfect fit with the tractor.

You can easily use our eccentric ploughs for medium and light soil types.

You can trust our ploughs to plough process.