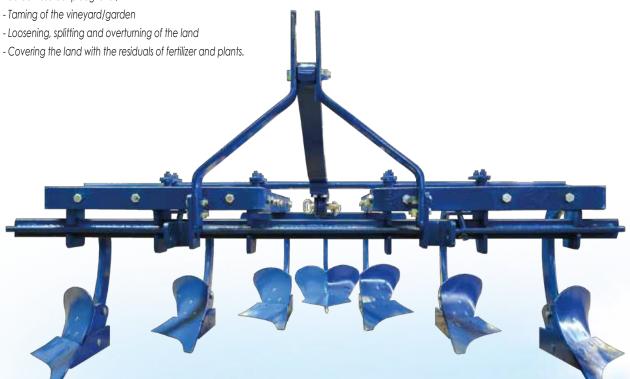

### Kızaklı Bahçe Pullukları Slide Garden Ploughs

Ünlü, 4'lü, 5'li ve 6'lı soklu Kaydırmalı Kızaklı Bahçe Pulluğu Mekanik ve Hidrolik kaydırmalı olarak üretmektedir. Pulluğumuz traktörle mükemmel uyum sağlar.

#### Pulluğumuzu;

- Bağ-bahçe aralarının işlenmesi,
- Toprağın kabartılması, parçalanması ve devrilmesi
- Gübre ve bitki artıklarının toprağa kapatılması amacı ile kullanabilirsiniz.

Ünlü produces 4x, 5x and 6x furrow slip, slide garden ploughs as mechanic and hydraulic slide. Our ploughs provides perfect fit with the tractor.

It provides saving in fuel consumption and superior plow. You can use our ploughs in longer term with less maintenance cost.

You can trust our ploughs to plough process.

- Taming of the vineyard/garden
- Loosening, splitting and overturning of the land

| KOD          | AÇIKLAMA    | ağırlık     | TEORİK İŞ GENİŞLİĞİ | ÇATI YÜKSEKLİĞİ      | GÜÇ        | SÜRME DERİNLİĞİ    |
|--------------|-------------|-------------|---------------------|----------------------|------------|--------------------|
| CODE         | DESCRIPTION | Weight (kg) | WORKING WIDTH (mm)  | FRAME CLEARANCE (mm) | POWER (HP) | WORKING DEPTH (mm) |
| KZH000000507 | 5 Soklu 7"  | 390         | 1300                | 600                  | 60 - 70    | 100 - 150          |