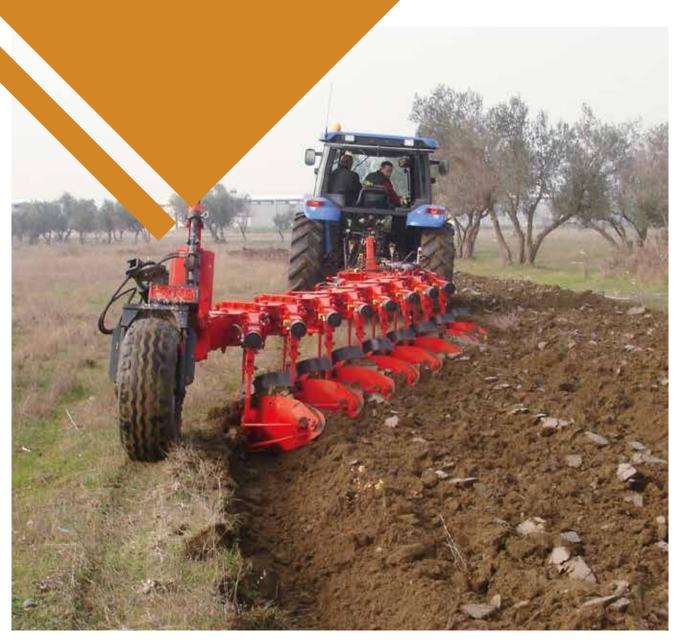

### Döner Kulaklı Pulluklar Reversible Ploughs

Ünlü, 2'li, 3'lü, 4'lü, 5'li ve 6'lı Askılı Döner Kulaklı pulluk üretmektedir. Pulluğumuz traktörle mükemmel uyum sağlar

Yakıt sarfiyatında tasarruf ve üstün bir sürüm sağlar. Döner Kulaklı pulluğumuz tarla tesviyesini düzeltmeye yardımcı olur ve tesviyeli tarlalarda muhafaza sağlar. Döner Kulaklı pulluklarımız zamandan ve yakıttan tasarruf sağlar. Döner Kulaklı pulluklarımız mekanik ve hidrolik inç ayarlı olarak üretilmektedir. Döner Kulaklı pulluklarımız kolay şekilde yol ve tarla konumu ayarlanır. Pulluğumuzu uzun süre ve daha az bakım maliyeti ile kullanabilirsiniz.

Ünlü produces 2x, 3x, 4x, 5x and 6x hanging reversible ploughs. Our ploughs provides perfect fit with the tractor.

It provides saving in fuel consumption and superior plow. Reversible ploughs help to straighten the field grading and conserve the graded fields. Our reversible ploughs provide savings on time and the consumption of the fuel. They are produced as mechanics and hydraulic inch adjustable ploughs. You can adjust the way and the field position easily with our reversible ploughs. You can use our ploughs in longer term with less maintenance cost.