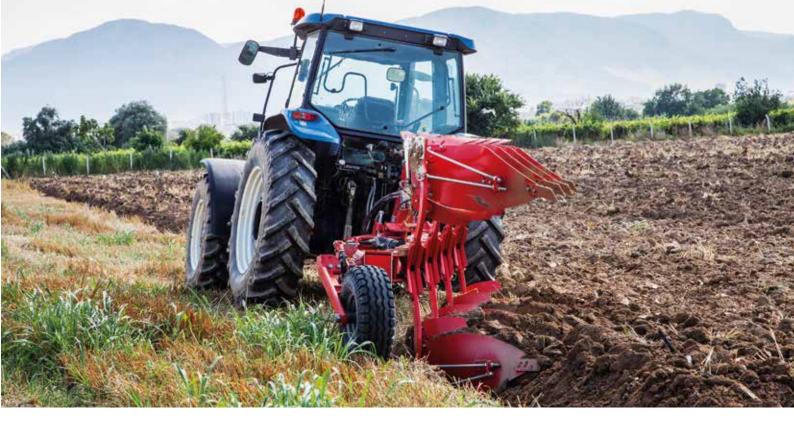

### Döner Kulaklı Pulluklar Reversible Ploughs

Ünlü, 2'li, 3'lü, 4'lü, 5'li ve 6'lı Askılı Döner Kulaklı pulluk üretmektedir. Pulluğumuz traktörle mükemmel uyum sağlar

Yakıt sarfiyatında tasarruf ve üstün bir sürüm sağlar. Döner Kulaklı pulluğumuz tarla tesviyesini düzeltmeye yardımcı olur ve tesviyeli tarlalarda muhafaza sağlar. Döner Kulaklı pulluklarımız zamandan ve yakıttan tasarruf sağlar. Döner Kulaklı pulluklarımız mekanik ve hidrolik inç ayarlı olarak üretilmektedir. Döner Kulaklı pulluklarımız kolay şekilde yol ve tarla konumu ayarlanır. Pulluğumuzu uzun süre ve daha az bakım maliyeti ile kullanabilirsiniz.

Ünlü produces 2x, 3x, 4x, 5x and 6x hanging reversible ploughs. Our ploughs provides perfect fit with the tractor.

It provides saving in fuel consumption and superior plow. Reversible ploughs help to straighten the field grading and conserve the graded fields. Our reversible ploughs provide savings on time and the consumption of the fuel. They are produced as mechanics and hydraulic inch adjustable ploughs. You can adjust the way and the field position easily with our reversible ploughs. You can use our ploughs in longer term with less maintenance cost.