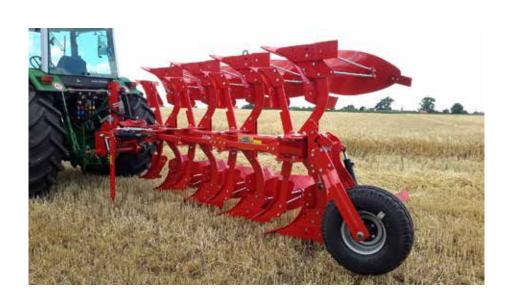

## Çekili Döner Kulaklı Pulluklar Towed Out Furrow Reversible Plough

Ünlü, 6'lı, 7'li, 8'lı, 9'lu, 10'lu, 11'li, 12'li, 13'lü ve 13+1'li Çekili Döner Kulaklı pulluk üretmektedir. Pulluğumuz traktörle mükemmel uyum sağlayarak yakıt sarfiyatında tasarruf ve üstün bir sürüm sağlar.

Ünlü produces 6x, 7x, 8x, 9x, 10x, 11x, 12x, 13x and 13x+1 furrow towed out furrow reversible plough. Our ploughs provides perfect fit with the tractor with saving in fuel consumption and it provides superior plow.