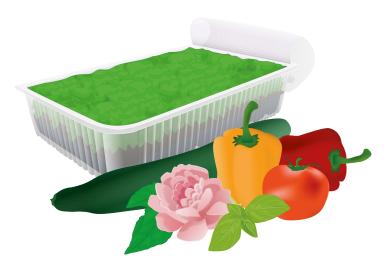

Why choose the Robomatic Seeder?

- Pick and place individual seeds
- Continuous seeding
- ✓ No change over time between batches
- Tracking and tracing software

Combine your Robomatic Seeder with 'ViVi-Greenhouse in a box'! The Seeder can place all tests in a ViTray. The ViTray is sealed from the top, guaranteeing optimal controlled conditions. ViTray is being supplied by ViVi, a Visser company, specializing in controlled growing (also check www.vivi.nu).

When the seeds are placed in the tray, the tray can be sealed and printed with the required information. To gain a perfect test result, we recommend using the products described above in combination with the ViQube (testing unit for controlled growing).

### GREENHOUSE IN A BOX!

FILL IT