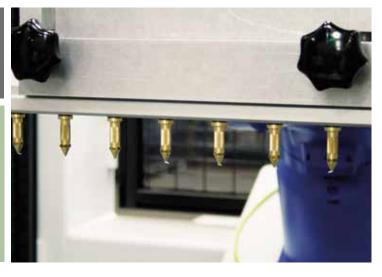

### Robomatic Seeder "Small batch seeding"

Visser introduces the 'Robomatic Seeder. The Robomatic Seeder can pick and place individual seeds on a testing unit and is used primarily for processing smaller seed batches.

The Seeder can fill a complete tray while using different seed batches. Using the software of the Seeder, the placement of the seeds can be programmed, stored and printed on the tray. This makes it possible to achieve perfect recollection of cultivated crops. The Robomatic Seeder has two seed

containers, one for seeding and one for filling the next batch. This makes it possible to utilize the Seeder without changeover time. Many different seeding bars are available for the Robomatic Seeder. This gives you optimal flexibility.