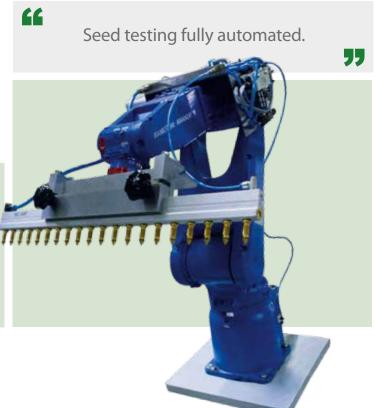

### Robomatic Seeder "Small batch seeding"

Visser introduces the 'Robomatic Seeder. The Robomatic Seeder can pick and place individual seeds on a testing unit and is used primarily for processing smaller seed batches.

The Seeder can fill a complete tray while using different seed batches. Using the software of the Seeder, the placement of the seeds can be programmed, stored and printed on the tray. This makes it possible to achieve perfect recollection of cultivated crops. The Robomatic Seeder has two seed

containers, one for seeding and one for filling the next batch. This makes it possible to utilize the Seeder without changeover time. Many different seeding bars are available for the Robomatic Seeder. This gives you optimal flexibility.

Why choose the Robomatic Seeder?

- Pick and place individual seeds
- Continuous seeding
- ✓ No change over time between batches
- Tracking and tracing software

Combine your Robomatic Seeder with 'ViVi-Greenhouse in a box'! The Seeder can place all tests in a ViTray. The ViTray is sealed from the top, guaranteeing optimal controlled conditions. ViTray is being supplied by ViVi, a Visser company, specializing in controlled growing (also check www.vivi.nu).