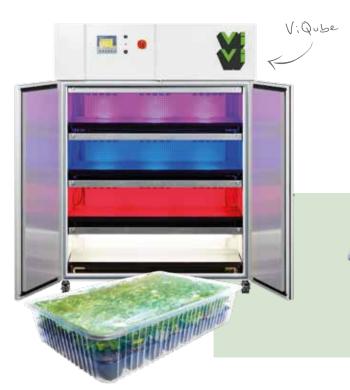

Why choose the Robomatic Seeder?

- Pick and place individual seeds
- Continuous seeding
- ✓ No change over time between batches
- Tracking and tracing software

Combine your Robomatic Seeder with 'ViVi-Greenhouse in a box'! The Seeder can place all tests in a ViTray. The ViTray is sealed from the top, guaranteeing optimal controlled conditions. ViTray is being supplied by ViVi, a Visser company, specializing in controlled growing (also check www.vivi.nu).

When the seeds are placed in the tray, the tray can be sealed and printed with the required information. To gain a perfect test result, we recommend using the products described above in combination with the ViQube (testing unit for controlled growing).

## Robomatic Seeder "Small batch seeding"

Combine your Robot Seeder with ViVi:

### GREENHOUSE IN A BOX!

FILL IT