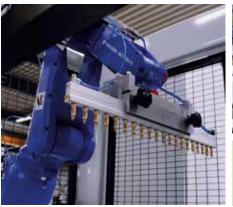

### Robomatic Seeder "Small batch seeding"

Visser introduces the 'Robomatic Seeder. The Robomatic Seeder can pick and place individual seeds on a testing unit and is used primarily for processing smaller seed batches.

The Seeder can fill a complete tray while using different seed batches. Using the software of the Seeder, the placement of the seeds can be programmed, stored and printed on the tray. This makes it possible to achieve perfect recollection of cultivated crops. The Robomatic Seeder has two seed

containers, one for seeding and one for filling the next batch. This makes it possible to utilize the Seeder without changeover time. Many different seeding bars are available for the Robomatic Seeder. This gives you optimal flexibility.

Why choose the Robomatic Seeder?

- Pick and place individual seeds
- Continuous seeding
- ✓ No change over time between batches
- Tracking and tracing software

Combine your Robomatic Seeder with 'ViVi-Greenhouse in a box'! The Seeder can place all tests in a ViTray. The ViTray is sealed from the top, guaranteeing optimal controlled conditions. ViTray is being supplied by ViVi, a Visser company, specializing in controlled growing (also check www.vivi.nu).