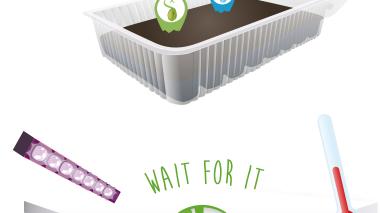

When the seeds are placed in the tray, the tray can be sealed and printed with the required information. To gain a perfect test result, we recommend using the products described above in combination with the ViQube (testing unit for controlled growing).

### GREENHOUSE IN A BOX!

FILL IT