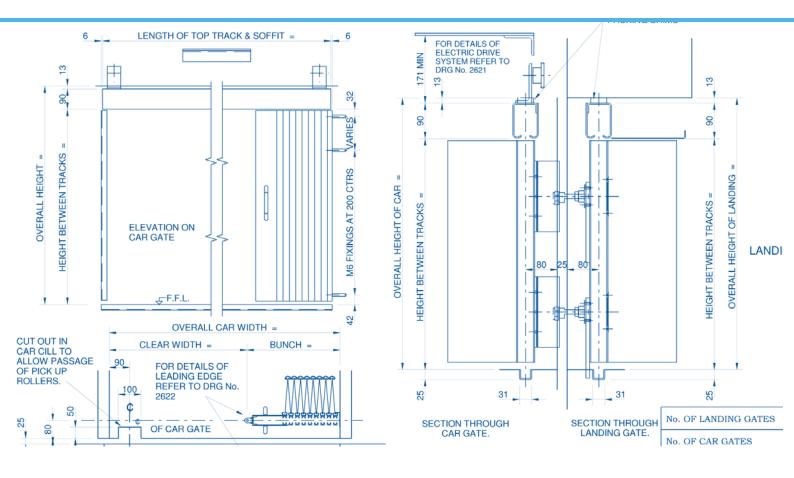

## **GATE FRAME**

Heavy duty galvanised mild steel double channel vertical pickets, fitted with precision hardened ball bearing concave or convex pulleys at the top and malleable iron cast guide blocks at the bottom. Hot rolled mild steel lattice bars pass between and interconnect the vertical pickets.

#### **LEAVES**

152mm wide x 1.6mm thick galvanised mild steel leaves with vertical edges rolled to form round hinging section within back and front connecting rolled hinge sections.

#### **SHUTTER FRONT**

Fabricated from a galvanised pressed steel channel with full height plate and connected to leading pair of pickets to form heavy duty impact resistant front.

## **RECEIVING CHANNEL**

50mm x 20mm galvanised channel to seal door to structure (landing gates only).

# **REAR SEALING**

Galvanised mild steel section for securing back pair of pickets to structure.

## **TOP TRACK**

Shutters are hung from 2-piece rolled top tracks as standard or heavy duty fabricated top tracks.

# **BOTTOM TRACK**

Galvanised mild steel 25mm x 25mm standard channel sections or heavy duty fabricated tracks (additional cost) to accommodate heavy traffic using the lift.

## WEIGHT

Approximately 50kg/sq.m

# **SPACE REQUIREMENTS AND DIMENSIONS**

Refer to standard drawings