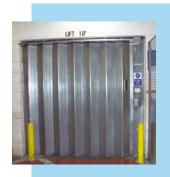

'Mersey' Superfold Fire Resistant Lift Folding Shutters are renowned for their strength and durability. Tested in accordance with Clause 8 of BS476 Part 22. 1987 for uninsulated sliding folding shutters to provide 4 hours fire resistance. Test Report Warres No. 56014. In addition to complying with the above requirements the shutters have also been designed to comply with the latest EEC safety legislation.

# MERSEY SUPERFOLD FIRE RESISTANT FOLDING SHUTTERS