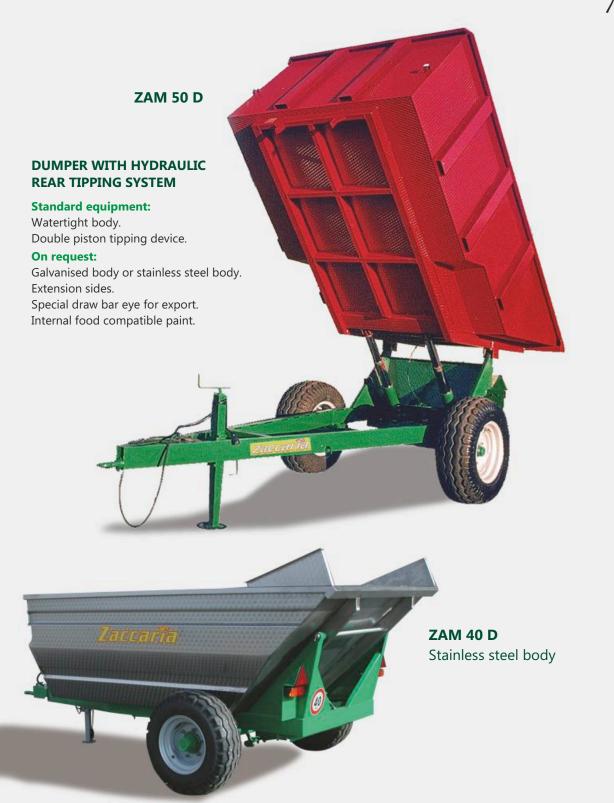

#### Standard equipment :

Hydraulic rear tipping.

Hydraulic tipping with hoses cupling to the tractor.

Hydraulic brake.

PTO shaft for driving version.

Watertight rear door with hydraulic opening system.

#### On demand:

Rear door for grain.

PVC cover manual system.

Extension sides.

Special draw bar eye for export.

Reinforced body for inert waste.

Internal body painted with food-compatible paints.

#### **DRIVING VERSION**

| MODEL      | BODY SIZE   | N°<br>AXLES | TARE | GROSS<br>WEIGHT | TYRES                   | TYRES<br>ON REOUEST     | BRAKE<br>SYSTEM | VOL.           | TIPPING |
|------------|-------------|-------------|------|-----------------|-------------------------|-------------------------|-----------------|----------------|---------|
|            | cm.         | 701223      | tons | tons            |                         |                         |                 | m <sup>3</sup> |         |
| ZAM 60 DPM | 400x220x110 | 1           | 2.1  | 8.0             | <b>385/55R22,5</b> used | 425/55R19,5 used        | Hvdraulic       | 9              | Rear    |
| ZAM 70 DPM | 470x240x110 | 1           | 2.5  | 8.5             | <b>385/55R22,5</b> used | or 550/45-22,5Flotation | riyuraunc       | 12             | ixedi   |

#### **STANDARD VERSION**

| MODEL      | BODY SIZE   | N°<br>AXLES | TARE | GROSS<br>WEIGHT | TYRES                   | TYRES<br>ON REQUEST      | BRAKE<br>SYSTEM | VOL. | TIPPING |
|------------|-------------|-------------|------|-----------------|-------------------------|--------------------------|-----------------|------|---------|
|            | cm.         | AXLLS       | tons | tons            |                         | ·                        |                 | m³   |         |
| ZAM 60 DPN | 400x220x110 | 1           | 1.9  | 8.0             | <b>385/55R22,5</b> used | 495/45R22,5 used         | Hvdraulic       | 9    | Rear    |
| ZAM 70 DPN | 470x240x110 | 1           | 2.3  | 8.5             | <b>385/55R22,5</b> used | or 550/45-22,5 Flotation | riyaradılc      | 12   | ivedi   |