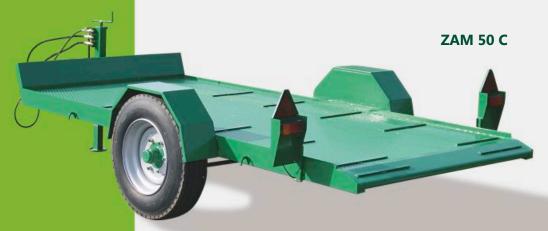

#### NORMAL VERSION WITH TIPPING PLATFORM

| MODEL          | BODY SIZE | TARE | GROSS WEIGHT | TYRES       | BRAKE SYSTEM |  |
|----------------|-----------|------|--------------|-------------|--------------|--|
|                | cm.       | tons | tons         |             |              |  |
|                | ····      |      |              |             |              |  |
| ZAM 50 C       | 350 x 160 | 0.8  | 5.0          | 215/75R17.5 | Mechanical   |  |
| ZAM 50 C super | 350 x 180 | 0.9  | 5.0          | used        | Mechanical   |  |