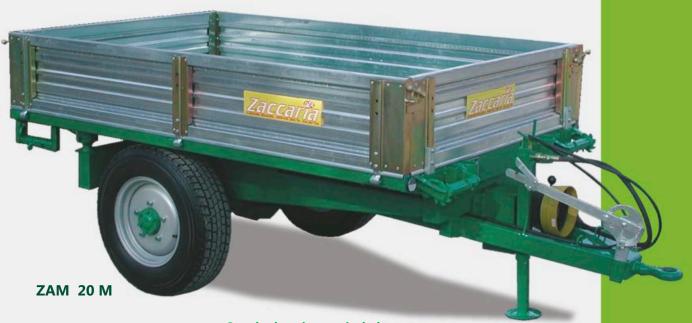

#### **STANDARD EQUIPMENT**

| MODEL    | BODY SIZE  | GROSS WEIGHT | TARE | TYRES      | PLATFORM<br>HEIGHT | BRAKE SYSTEM |
|----------|------------|--------------|------|------------|--------------------|--------------|
|          | cm.        | tons         | tons |            | cm.                |              |
| ZAM 10 N | 210x140x30 | 1.0          | 0.37 | 195-15     | 74                 | Mechanical   |
| ZAM 15 N | 230x150x35 | 1.5          | 0.5  | 10.0/80-12 | 74                 | Mechanical   |
| ZAM 20 N | 230x150x35 | 2.0          | 0.5  | 10.0/80-12 | 74                 | Mechanical   |

#### **DRIVING VERSION**

|   | MODEL           | BODY SIZE cm. | GROSS WEIGHT tons | TARE<br>tons | TYRES      | PLATFORM<br>HEIGHT<br>cm. | BRAKE SYSTEM |
|---|-----------------|---------------|-------------------|--------------|------------|---------------------------|--------------|
|   | <b>ZAM 10 M</b> | 210x140x30    | 1.0               | 0.47         | 27x8.50-15 | 74                        | Mechanical   |
| ĺ | ZAM 15 M        | 230x150x35    | 1.5               | 0.6          | 27x8.50-15 | 74                        | Mechanical   |
|   | ZAM 20 M        | 230x150x35    | 2.0               | 0.6          | 27x8.50-15 | 74                        | Mechanical   |