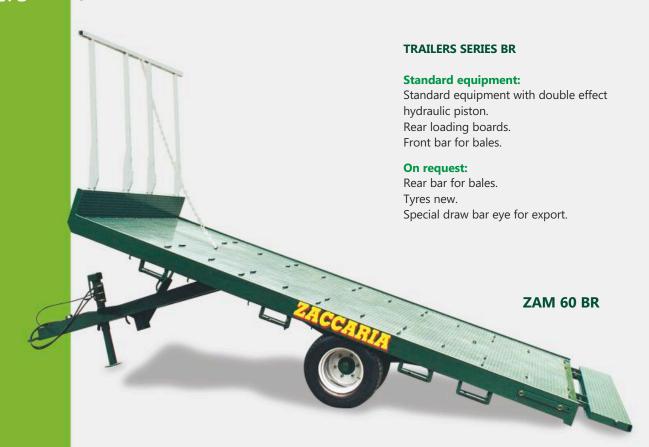

#### NORMAL VERSION WITH TIPPING PLATFORM

| MODEL          | BODY SIZE | AXLE | TARE | GROSS WEIGHT | TYRES       | BRAKE<br>SYSTEM | PLATFORM<br>HEIGHT |
|----------------|-----------|------|------|--------------|-------------|-----------------|--------------------|
|                | cm.       |      | tons | tons         |             |                 | cm.                |
| ZAM 60 BR      | 490 x 240 | 1    | 1.5  | 8.0          | 215/75R17.5 | Hydraulic       | 84                 |
| ZAM 60 BR MAXI | 610 x 245 | 1    | 1.8  | 8.5          | twins used  | Пушташіс        | 04                 |

#### **Standard equipment:**

Tipping platform with double effect hydraulic piston.

#### On request:

Hydraulic braking system. Tyres new. Special draw bar eye for export