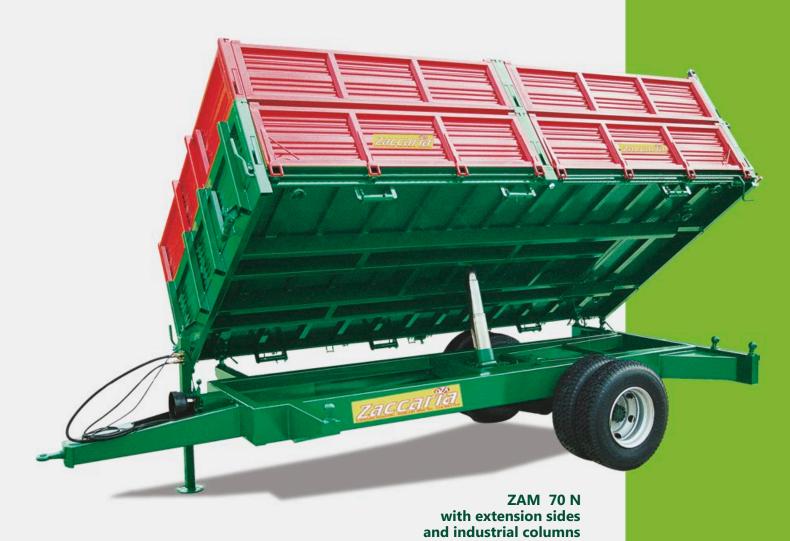

Industrial columns ZAM 70.

Extension sides.

Net extension sides h. 80 cm.

Aluminium sides.

Sides made of rectangular tubular steel.

Bushes to insert poles at the back or/and on the sides , for timber haulage.

Painted sides.

Chequered steel loading plaform, facing down.

Rear columns. The rear side opens upward and downward.

PTO shaft available on driving wheels models.

On models ZAM 70 lateral sides are divided in two parts with industrial columns.