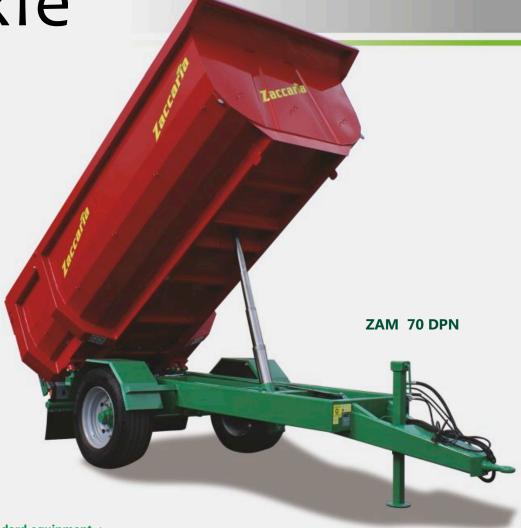

#### **STANDARD VERSION**

| MODEL      | BODY SIZE   | N°<br>AXLES | TARE | GROSS<br>WEIGHT | TYRES                   | TYRES<br>ON REQUEST      | BRAKE<br>SYSTEM | VOL. | TIPPING |
|------------|-------------|-------------|------|-----------------|-------------------------|--------------------------|-----------------|------|---------|
|            | cm.         | AXLLS       | tons | tons            |                         | ·                        |                 | m³   |         |
| ZAM 60 DPN | 400x220x110 | 1           | 1.9  | 8.0             | <b>385/55R22,5</b> used | 495/45R22,5 used         | Hvdraulic       | 9    | Rear    |
| ZAM 70 DPN | 470x240x110 | 1           | 2.3  | 8.5             | <b>385/55R22,5</b> used | or 550/45-22,5 Flotation | riyaradılc      | 12   | ivedi   |