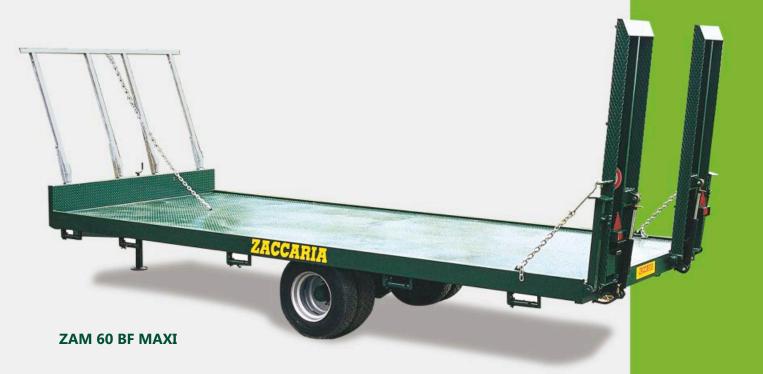

#### **TRAILERS SERIES BF**

#### **Standard equipment:**

Fixed platform with front bar for bales.

#### On demand:

Hydraulic loading ramps adjustable for lenght mm 500x2000. Removable ramps (int. ramps 1050÷650).

Rear distributor for operating the ramps.

Rear bar for bales.

Special draw bar eye for export.

Driving wheels version.

Tyres new.

#### FIXED PLATFORM VERSION

| INCOFLATIO     | KIVI VEKSION | •     |      |              |             |                 |                    |
|----------------|--------------|-------|------|--------------|-------------|-----------------|--------------------|
| MODEL          | BODY SIZE    | AXLES | TARE | GROSS WEIGHT | TYRES       | Brake<br>System | PLATFORM<br>HEIGHT |
|                | cm.          |       | tons | tons         |             |                 | cm.                |
| ZAM 60 BF      | 490 x 240    | 1     | 1.5  | 8.0          | 215/75R17.5 | Hydraulic       | 84                 |
| ZAM 60 BF MAXI | 610 x 245    | 1     | 1.8  | 8.5          | twins used  | riyuradiic      | 04                 |