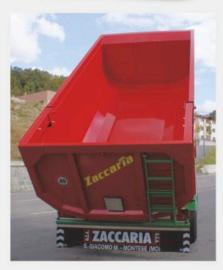

dumper

| MODEL             | BODY SIZE       | N°AXLES | <b>TARE</b> tons | GROSS<br>WEIGHT<br>tons | TYRES      | BRAKE<br>SYSTEM | HEIGHT<br>OF LOADING<br>cm. | <b>VOLUME</b> m3 | TIPPING |
|-------------------|-----------------|---------|------------------|-------------------------|------------|-----------------|-----------------------------|------------------|---------|
| ZAM 25 D          | 265 x 155 x 80  | 1       | 0.6              | 3.0                     | 10-15      | Mechanical      | 110                         | 2.5              |         |
| ZAM 40 D          | 300 x 175 x 100 | 1       | 0.75             | 4.5                     | 10-15      | Mechanical      | 115                         | 3.6              | Rear    |
| ZAM 50 D<br>SUPER | 340 x 190 x 114 | 1       | 1.25             | 6.0                     | 13.0/65-18 | Hydraulic       | 115                         | 6                |         |