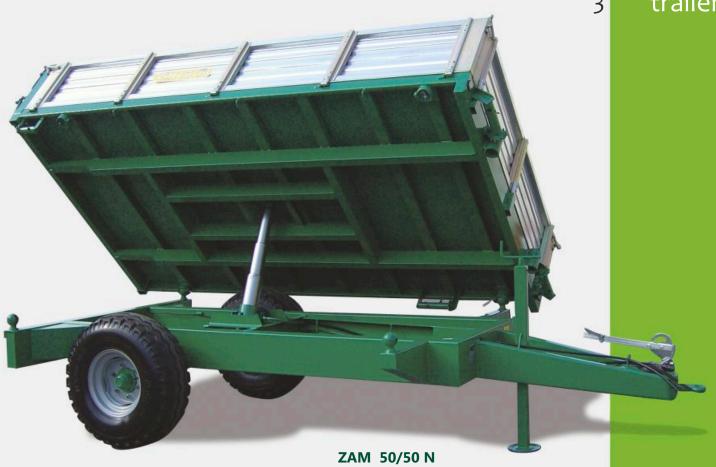

#### **STANDARD EQUIPMENT**

| MODEL    | BODY SIZE  | GROSS WEIGHT | TARE | TYRES      | PLATFORM<br>HEIGHT | BRAKE SYSTEM |
|----------|------------|--------------|------|------------|--------------------|--------------|
|          | cm.        | tons         | tons |            | cm.                |              |
| ZAM 10 N | 210x140x30 | 1.0          | 0.37 | 195-15     | 74                 | Mechanical   |
| ZAM 15 N | 230x150x35 | 1.5          | 0.5  | 10.0/80-12 | 74                 | Mechanical   |
| ZAM 20 N | 230x150x35 | 2.0          | 0.5  | 10.0/80-12 | 74                 | Mechanical   |

#### **DRIVING VERSION**

|   | MODEL           | BODY SIZE cm. | GROSS WEIGHT tons | TARE<br>tons | TYRES      | PLATFORM<br>HEIGHT<br>cm. | BRAKE SYSTEM |
|---|-----------------|---------------|-------------------|--------------|------------|---------------------------|--------------|
|   | <b>ZAM 10 M</b> | 210x140x30    | 1.0               | 0.47         | 27x8.50-15 | 74                        | Mechanical   |
| ĺ | ZAM 15 M        | 230x150x35    | 1.5               | 0.6          | 27x8.50-15 | 74                        | Mechanical   |
|   | ZAM 20 M        | 230x150x35    | 2.0               | 0.6          | 27x8.50-15 | 74                        | Mechanical   |