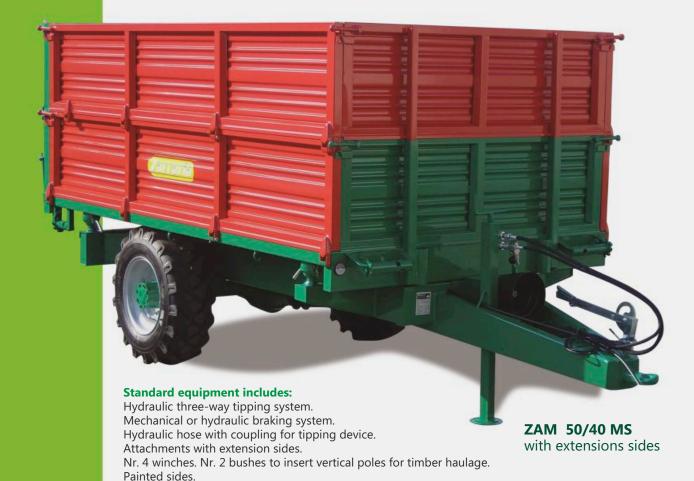

#### Standard equipment includes:

Hydraulic three-way tipping system.

Mechanical braking system.

Hydraulic hose with coupling for tipping device.

Attachment for extension side.

Nr. 4 winches. Galvanised sides.

Two bushes to insert vertical poles for timber haulage.

PTO shaft on driving wheels.

#### **DRIVING VERSION**

| MODEL         | BODY SIZE cm. | GROSS WEIGHT tons | <b>TARE</b> tons | TYRES        | TYRES<br>ON REQUEST | PLATFORM<br>HEIGHT<br>cm. | BRAKING SYSTEM |
|---------------|---------------|-------------------|------------------|--------------|---------------------|---------------------------|----------------|
| ZAM 25 MS     | 260x140x40    | 3.0               | 0.77             | 10.0/80-12   | -                   | 76                        | Mechanical     |
| ZAM 25 M      | 260x160x40    | 3.0               | 0.8              | 10.0/80-12   | -                   | 76                        | Mechanical     |
| ZAM 30 M      | 280x180x50    | 4.0               | 0.95             | 10.0/75-15.3 | -                   | 83                        | Mechanical     |
| ZAM 50/40 MS  | 300x160x50    | 4.5               | 0.98             | 10.0/75-15.3 | -                   | 83                        | Mechanical     |
| ZAM 50/40 M   | 300x185x50    | 4.5               | 1.0              | 10.0/75-15.3 | -                   | 83                        | Mechanical     |
| ZAM 50/45 SM  | 335x195x50    | 6.0               | 1.2              | 11.5/80-15.3 | 14 - 17,5 forestal  | 92/98                     | Hydraulic      |
| ZAM 50/50 SMS | 350x180x50    | 6.0               | 1.25             | 11.5/80-15.3 | 14 - 17,5 forestal  | 92/98                     | Hydraulic      |
| ZAM 50/50 SM  | 350x200x50    | 6.0               | 1.28             | 11.5/80-15.3 | 14 - 17,5 forestal  | 92/98                     | Hydraulic      |