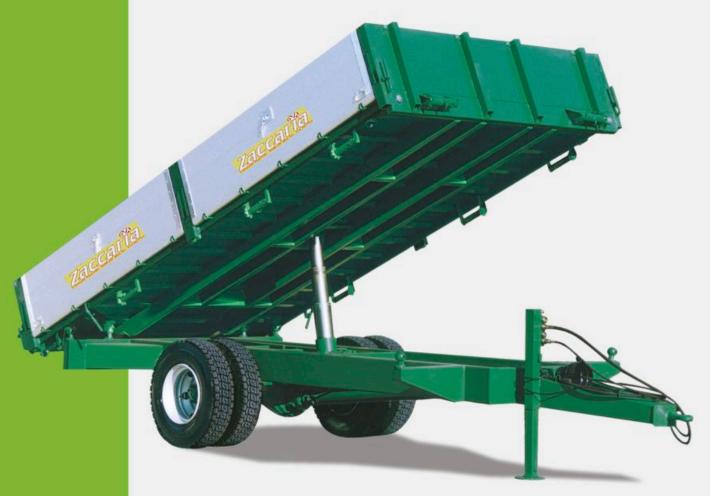

#### **DRIVING VERSION**

| MODEL         | BODY SIZE cm. | GROSS WEIGHT tons | <b>TARE</b> tons | TYRES        | TYRES<br>ON REQUEST | PLATFORM<br>HEIGHT<br>cm. | BRAKING SYSTEM |
|---------------|---------------|-------------------|------------------|--------------|---------------------|---------------------------|----------------|
| ZAM 25 MS     | 260x140x40    | 3.0               | 0.77             | 10.0/80-12   | -                   | 76                        | Mechanical     |
| ZAM 25 M      | 260x160x40    | 3.0               | 0.8              | 10.0/80-12   | -                   | 76                        | Mechanical     |
| ZAM 30 M      | 280x180x50    | 4.0               | 0.95             | 10.0/75-15.3 | -                   | 83                        | Mechanical     |
| ZAM 50/40 MS  | 300x160x50    | 4.5               | 0.98             | 10.0/75-15.3 | -                   | 83                        | Mechanical     |
| ZAM 50/40 M   | 300x185x50    | 4.5               | 1.0              | 10.0/75-15.3 | -                   | 83                        | Mechanical     |
| ZAM 50/45 SM  | 335x195x50    | 6.0               | 1.2              | 11.5/80-15.3 | 14 - 17,5 forestal  | 92/98                     | Hydraulic      |
| ZAM 50/50 SMS | 350x180x50    | 6.0               | 1.25             | 11.5/80-15.3 | 14 - 17,5 forestal  | 92/98                     | Hydraulic      |
| ZAM 50/50 SM  | 350x200x50    | 6.0               | 1.28             | 11.5/80-15.3 | 14 - 17,5 forestal  | 92/98                     | Hydraulic      |

#### STANDARD VERSION

| MODEL         | BODY SIZE cm. | GROSS WEIGHT tons | <b>TARE</b> tons | TYRES        | TYRES<br>ON REQUEST | PLATFORM<br>HEIGHT<br>cm. | BRAKE SYSTEM |
|---------------|---------------|-------------------|------------------|--------------|---------------------|---------------------------|--------------|
| ZAM 25 NS     | 260x140x40    | 3.0               | 0.67             | 10.0/80-12   | -                   | 76                        | Mechanical   |
| ZAM 25 N      | 260x160x40    | 3.0               | 0.7              | 10.0/80-12   | -                   | 76                        | Mechanical   |
| ZAM 30 N      | 280x180x50    | 4.0               | 0.85             | 10.0/75-15.3 | 13.0/55-16          | 83                        | Mechanical   |
| ZAM 50/40 NS  | 300x160x50    | 4.5               | 0.88             | 10.0/75-15.3 | 13.0/55-16          | 83                        | Mechanical   |
| ZAM 50/40 N   | 300x185x50    | 4.5               | 0.9              | 10.0/75-15.3 | 13.0/55-16          | 83                        | Mechanical   |
| ZAM 50/45 N   | 335x195x50    | 5.0               | 1.0              | 11.5/80-15.3 |                     | 92/95                     | Mechanical   |
| ZAM 50/45 SN  | 335x195x50    | 6.0               | 1.02             | 11.5/80-15.3 | 400/60-15.5         | 92/95                     | Hydraulic    |
| ZAM 50/50 N   | 350x200x50    | 5.0               | 1.05             | 11.5/80-15.3 | or<br>285/70R19,5   | 92/95                     | Mechanical   |
| ZAM 50/50 SNS | 350x180x50    | 6.0               | 1.03             | 11.5/80-15.3 | used                | 92/95                     | Hydraulic    |
| ZAM 50/50 SN  | 350x200x50    | 6.0               | 1.08             | 11.5/80-15.3 |                     | 92/95                     | Hydraulic    |